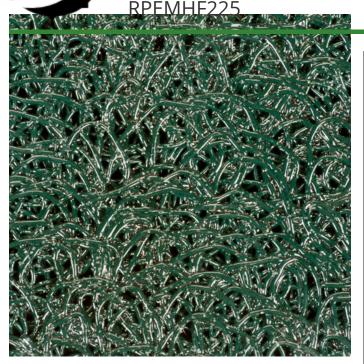

## Details

PEM High-Friction, High Traffic matting is designed with an aluminum oxide "grit" material bonded into it to create a skid-resistant surface for high-risk areas. The porous design eliminates standing water and allows for airflow beneath the mat. Ideal for golf courses, pool decks, concessions, bridges, steps underwater and spray parks. UV Resistant. Excellent weatherability (-35 to 180 F). Adhere to concrete, wood, asphalt or steel with screws or silicone adhesive, sold separately. Approximately 3/8" thick.

Specifications

Manufacturer

**R&R** Products

Options Color

Black Sand Gray Green Chocolate Brown Blue