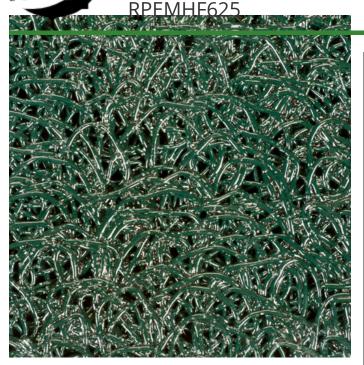

## Details

PEM High-Friction, High Traffic matting is designed with an aluminum oxide "grit" material bonded into it to create a skid-resistant surface for high-risk areas. The porous design eliminates standing water and allows for airflow beneath the mat. Ideal for golf courses, pool decks, concessions, bridges, steps underwater and spray parks. UV Resistant. Excellent weatherability (-35 to 180 F). Adhere to concrete, wood, asphalt or steel with screws or silicone adhesive, sold separately. Approximately 3/8" thick.