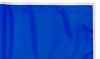

## **Details**

R&R Accent Trim golf flags are available in a rainbow of vibrant colors and manufactured in our own sewing facility in the USA to insure superior quality. Trim color covers the outer edge of the golf flag. Outstanding craftsmanship with double lock-stitch hems and bar-tacked corners for added strength. The heavyweight 400 denier nylon provides excellent flag longevity. 14 in x 20 in. Sold each, so you can order a set and a spare!

## **Options**

Flag Color Navy Blue

White Red Yellow Royal Blue

Gold

Accent Color Yellow

Royal Blue Black Gold White Orange Navy Blue Red

Silver Maroon Charcoal

**Emerald Green** 