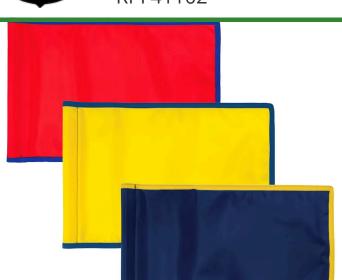

## **Golf Flag with Accent Trim - 400D Tube**RPF41102

## **Details**

R&R Accent Trim golf flags are available in a rainbow of vibrant colors and manufactured in our own sewing facility in the USA to insure superior quality. Trim color covers the outer edge of the golf flag. Outstanding craftsmanship with double lock-stitch hems and bar-tacked corners for added strength. The heavyweight 400 denier nylon provides excellent flag longevity. 14 in x 20 in. Sold each, so you can order a set and a spare!

## **Options**

Flag Color Navy Blue

White Red Yellow Royal Blue

Gold

Accent Color Yellow

Royal Blue Black Gold White Orange Navy Blue Red

Silver Maroon Charcoal

**Emerald Green** 