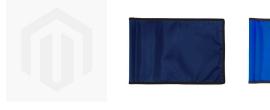

## **Golf Flag with Accent Trim - 400D Tube**RPF41102

## **Details**

R&R Accent Trim golf flags are available in a rainbow of vibrant colors and manufactured in our own sewing facility in the USA to insure superior quality. Trim color covers the outer edge of the golf flag. Outstanding craftsmanship with double lock-stitch hems and bar-tacked corners for added strength. The heavyweight 400 denier nylon provides excellent flag longevity. 14 in x 20 in. Sold each, so you can order a set and a spare!

## **Options**

Flag Color Navy Blue

White Red Yellow Royal Blue

Gold

Accent Color Yellow

Royal Blue Black Gold White Orange Navy Blue Red

Silver Maroon Charcoal

**Emerald Green** 