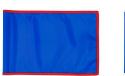

## **Details**

R&R Accent Trim golf flags are available in a rainbow of vibrant colors and manufactured in our own sewing facility in the USA to insure superior quality. Trim color covers the outer edge of the golf flag. Outstanding craftsmanship with double lock-stitch hems and bar-tacked corners for added strength. The heavyweight 400 denier nylon provides excellent flag longevity. 14 in x 20 in. Sold each, so you can order a set and a spare!

## **Options**

Flag Color Navy Blue

White Red Yellow Royal Blue

Gold

Accent Color Yellow

Royal Blue Black Gold White Orange Navy Blue Red

Silver Maroon Charcoal

**Emerald Green** 