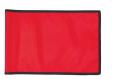

## **Details**

R&R Accent Trim golf flags are available in a rainbow of vibrant colors and manufactured in our own sewing facility in the USA to insure superior quality. Trim color covers the outer edge of the golf flag. Outstanding craftsmanship with double lock-stitch hems and bar-tacked corners for added strength. The heavyweight 400 denier nylon provides excellent flag longevity. 14 in x 20 in. Sold each, so you can order a set and a spare!

## **Options**

Flag Color Navy Blue

White Red Yellow Royal Blue

Gold

Accent Color Yellow

Royal Blue Black Gold White Orange Navy Blue Red

Silver Maroon Charcoal

**Emerald Green** 