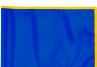

## **Details**

R&R Accent Trim golf flags are available in a rainbow of vibrant colors and manufactured in our own sewing facility in the USA to insure superior quality. Trim color covers the outer edge of the golf flag. Outstanding craftsmanship with double lock-stitch hems and bar-tacked corners for added strength. The heavyweight 400 denier nylon provides excellent flag longevity. 14 in x 20 in. Sold each, so you can order a set and a spare!

## **Options**

Flag Color Navy Blue

White Red Yellow Royal Blue

Gold

Accent Color Yellow

Royal Blue Black Gold White Orange Navy Blue Red

Silver Maroon Charcoal

**Emerald Green** 