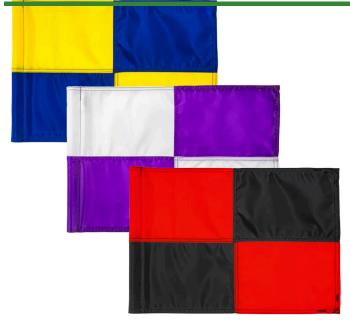

## Large Check Golf Flag - 400D Tube

RPF41106

## **Details**

R&R checkered golf flags are sewn with vibrant colors and manufactured in our own sewing facility in the USA to insure superior quality. Outstanding craftsmanship with double lock-stitch hems and bar-tacked corners for added strength. The heavyweight 400 denier nylon provides excellent flag longevity. 14 in x 20 in. Sold each, so you can order a set and a spare!

## **Options**

Flag Color

White Black Yellow Red

Accent Color Pink

Black Yellow Navy Blue Orange Royal Blue Red

Red Maroon

**Emerald Green** 

Purple