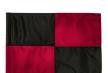

## Large Check Golf Flag - 400D Tube

RPF41106

## **Details**

R&R checkered golf flags are sewn with vibrant colors and manufactured in our own sewing facility in the USA to insure superior quality. Outstanding craftsmanship with double lock-stitch hems and bar-tacked corners for added strength. The heavyweight 400 denier nylon provides excellent flag longevity. 14 in x 20 in. Sold each, so you can order a set and a spare!

## **Options**

Flag Color

White Black Yellow Red

Accent Color Pink

Black Yellow Navy Blue Orange Royal Blue Red

Red Maroon

**Emerald Green** 

Purple