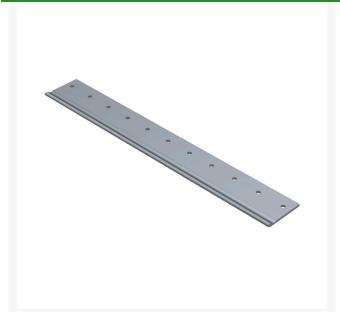

## **Details**

R&R Bedknives are manufactured from high carbon-boron alloy steel and then hardened to RC46-49 to match the temper of our reel blades and original equipment reels. Bedknives are surface ground on the top and front edge and straightened three times before being packaged with oil for rust prevention. All R&R Bedknives now have an increased front edge grind for added life. All R&R Bedknives are guaranteed against defects in material and workmanship under normal use for the life of the part.

## **Specifications**

Manufacturer R&R Products

A - Bedknife Length 18 in B - Bedknife 11

Mounting Holes

C - Bedknife Lowest 1/16 in

HOC