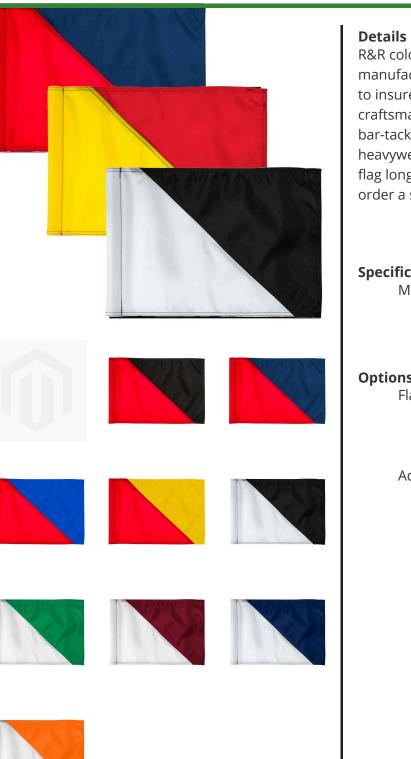

## **Diagonal Down Golf Flag - 400D Tube Style**

## **Baber Turf Equipment Co.** Unit 6 / 10 Firth Street Auckland, 2113

09 294 6040 https://baber.rrproducts.com/

R&R colorful diagonal sewn golf flags are manufactured in our own sewing facility in the USA to insure superior quality. Outstanding craftsmanship with double lock-stitch hems and bar-tacked corners for added strength. The heavyweight 400 denier nylon provides excellent flag longevity. 14 in x 20 in. Sold each, so you can order a set and a spare!

## **Options**

Flag Color

Accent Color

Red White Yellow **Royal Blue** Navy Blue Maroon Red Black **Emerald Green Royal Blue** White Pink Yellow Orange