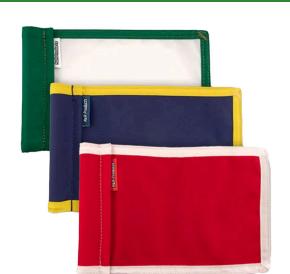

## Accent Trim Practice Green Flag - 6x8 RPF42102

## **Details**

Manufactured in our own sewing facility in the USA to insure superior quality, the 6" x 8" practice green flags are available in a rainbow of vibrant colors. Excellent craftsmanship with double lock-stitch hems and bar-tacked corners for added strength. The durable 400 denier nylon provides extended life. Sold each, so you can order a set and spare!

## **Specifications**

Manufacturer R&R Products

**Options** 

Flag Color Red

**Accent Color** 

Navy Blue White Royal Blue

Yellow Yellow

Red