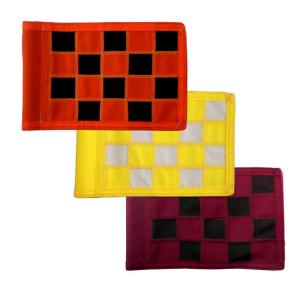

## Details

Manufactured in our own sewing facility in the USA to insure superior quality, the 6" x 8" practice green flags are available in a rainbow of vibrant colors. Excellent craftsmanship with double lock-stitch hems and bar-tacked corners for added strength. The durable 400 denier nylon provides extended life. Sold each, so you can order a set and spare!

#### Options

Flag Color

Accent Color

Red White Black Yellow Red Navy Blue Orange Royal Blue Maroon Emerald Green Purple Black Pink Yellow