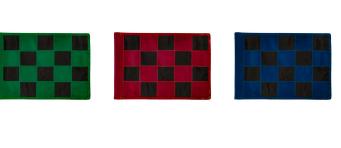

## Details

Manufactured in our own sewing facility in the USA to insure superior quality, the 6" x 8" practice green flags are available in a rainbow of vibrant colors. Excellent craftsmanship with double lock-stitch hems and bar-tacked corners for added strength. The durable 400 denier nylon provides extended life. Sold each, so you can order a set and spare!

#### Options

Flag Color

Accent Color

Red White Black Yellow Red Navy Blue Orange Royal Blue Maroon Emerald Green Purple Black Pink Yellow