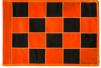

## Details

Manufactured in our own sewing facility in the USA to insure superior quality, the 6" x 8" practice green flags are available in a rainbow of vibrant colors. Excellent craftsmanship with double lock-stitch hems and bar-tacked corners for added strength. The durable 400 denier nylon provides extended life. Sold each, so you can order a set and spare!

#### Options

Flag Color

Accent Color

Red White Black Yellow Red Navy Blue Orange Royal Blue Maroon Emerald Green Purple Black Pink Yellow