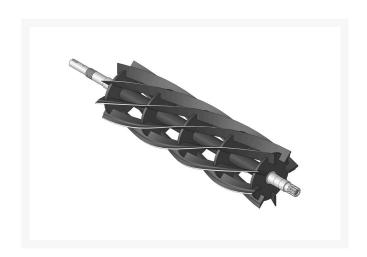

## **Reel - 8 Blade** R4119512

## **Details**

R&R Reel blades are expertly crafted from premium high carbon-boron alloy steel, heat-treated to perfectly complement both R&R and OEM bedknives. Each reel undergoes precision cylindrical grinding on bearing surfaces, followed by relief grinding for optimal performance. Advanced computer balancing ensures extended reel and bearing life. Backed by our lifetime guarantee against defects in materials and craftsmanship under normal use, R&R Reels deliver unmatched durability and cutting precision you can trust.

- Premium Construction: Made from high carbon-boron alloy steel and heat-treated to match R&R and OEM bedknives for superior performance.
- Precision Engineering: Cylindrically and relief ground, then computer balanced to maximize reel and bearing life.
- Lifetime Guarantee: Backed by a lifetime warranty against material and workmanship defects under normal use.