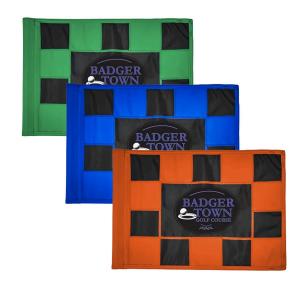

## **Personalized Check Practice Green Flag**

- 6x8

RPF42104

## **Details**

Manufactured in our own sewing facility in the USA to insure superior quality, the 6" x 8" practice green flags are available in a rainbow of vibrant colors. Excellent craftsmanship with double lock-stitch hems and bar-tacked corners for added strength. The durable 400 denier nylon provides extended life. Sold each, so you can order a set and spare!

## **Options**

Flag Color Black Yellow

Red White

Accent Color Royal Blue

Black Yellow Orange Pink Red White Navy Blue Maroon

**Emerald Green** 

**Purple** 

**Baber Turf Equipment Co.** Unit 6 / 10 Firth Street Auckland, 2113