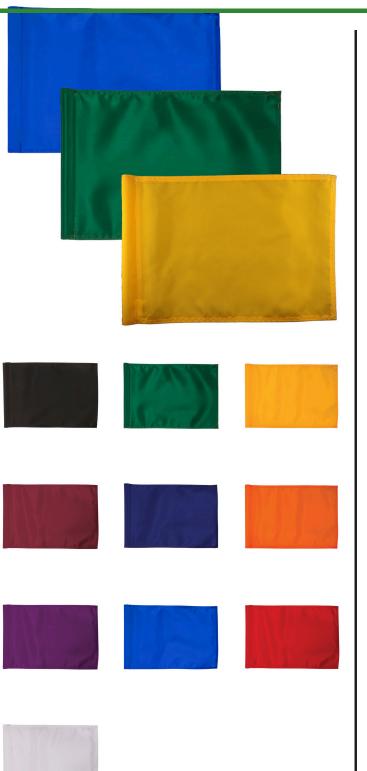

## Details

Manufactured in our own sewing facility in the USA to insure superior quality, the 9" x 12" practice green flags are available in a rainbow of vibrant colors. Excellent craftsmanship with double lockstitch hems and bar-tacked corners for added strength. The durable 400 denier nylon provides extended life. Sold each, so you can order a set and spare!

## Options

Flag Color

Black Orange Yellow Navy Blue White Maroon Red Gold Royal Blue Emerald Green Purple