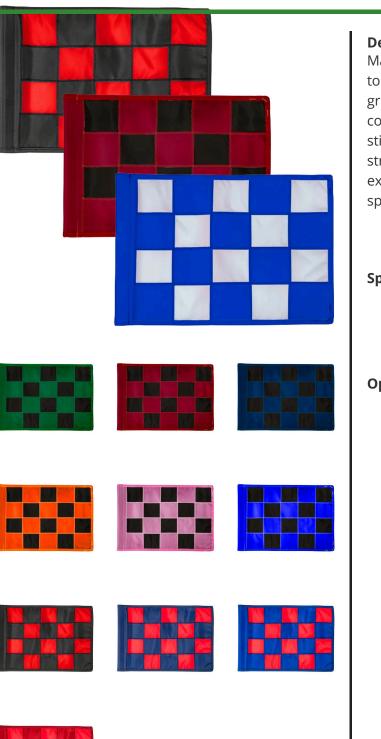

### **Checkered Practice Green Flag - 9x12** RPF43103

### Details

Manufactured in our own sewing facility in the USA to insure superior quality, the 9" x 12" practice green flags are available in a rainbow of vibrant colors. Excellent craftsmanship with double lockstitch hems and bar-tacked corners for added strength. The durable 400 denier nylon provides extended life. Sold each, so you can order a set and spare!

#### **Options**

Flag Color

Accent Color

Red White Black Yellow Navy Blue Pink Emerald Green Maroon Red Black **Royal Blue** Yellow Orange Purple