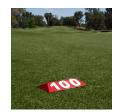

## **Details**

An elegant, yet economical, enhancement to any course. Hand-rubbed with an antique finish, their appearance will only improve with age. Satin polished raised numbers contrast the rich background of aged bronze. Cast aluminum markers have a black background with optional colors or natural polished numbers.

## **Options**

| Yardage | Special |
|---------|---------|
|         | 250     |
|         | 200     |
|         | 150     |
|         | 100     |

**Baber Turf Equipment Co.** Unit 6 / 10 Firth Street Auckland, 2113 09 294 6040