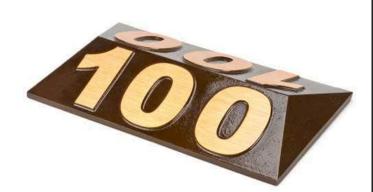

## **Details**

An elegant, yet economical, enhancement to any course. Hand-rubbed with an antique finish, their appearance will only improve with age. Satin polished raised numbers contrast the rich background of aged bronze. Cast aluminum markers have a bronze background with optional colors or natural polished numbers.

- Elegant satin-polished numbers
- Excellent investment--they last forever
- Cast bronze