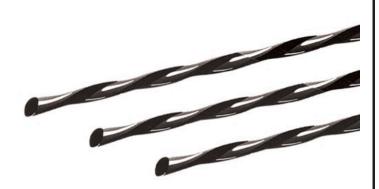

## Details

It reduces trimmer noise by 50%! This quiet, energy efficient "spiral" line provides a unique low-drag design feature, increasing the head speed of the trimmer while allowing the trimmer to use larger than normal diameter lines. Extreme high-wear durability with minimal unwanted splitting and fraying. Works well in all head types.

## **Specifications**

Manufacturer

**R&R** Products

| Trimmer Line | .095 in |
|--------------|---------|
| Diameter     | .080 in |
|              | .130 in |
|              | .105 in |