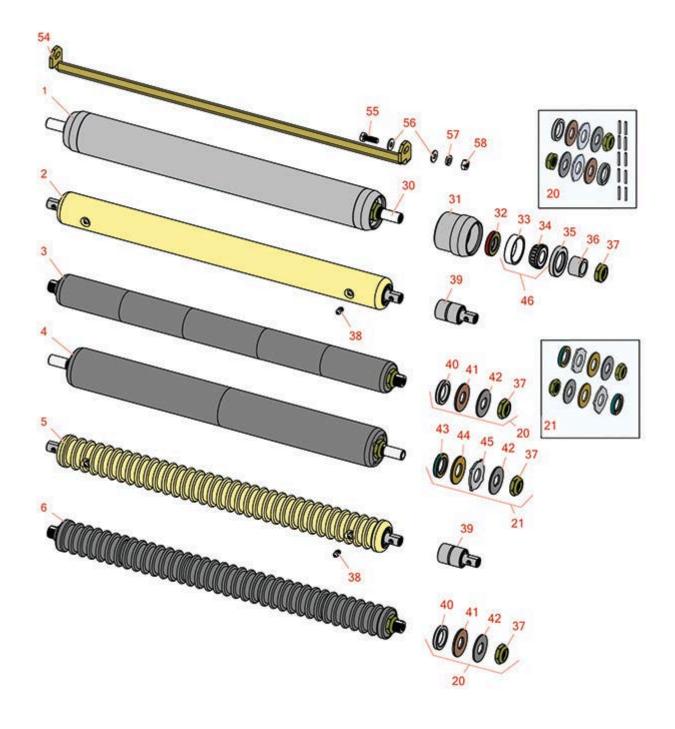

5" Reel Units Rear Rollers

Order

Qty

5" Reel Units Rear Rollers OEM

|      | Part No.                                                                                                                                                                                                                                                                  | Part No.                                                   | Description                                                                | Req | Quantity |  |
|------|---------------------------------------------------------------------------------------------------------------------------------------------------------------------------------------------------------------------------------------------------------------------------|------------------------------------------------------------|----------------------------------------------------------------------------|-----|----------|--|
| R&R  | Rear Rollers                                                                                                                                                                                                                                                              |                                                            | · · · · ·                                                                  |     |          |  |
| 1    | R100105                                                                                                                                                                                                                                                                   | 100105,<br>1002446,<br>1003728                             | Roller - Smooth Heavy Duty Tubular<br>Steel                                | 0   |          |  |
|      |                                                                                                                                                                                                                                                                           | : Constructed with a throบ<br>ded life. This roller body เ | ugh shaft, this heavy duty roller uses tapered<br>measures 21" in length.: |     |          |  |
| 2    | R68597                                                                                                                                                                                                                                                                    | 68597                                                      | Roller - Smooth Solid Steel                                                | 0   |          |  |
|      | Detail Description<br>pump" style beari                                                                                                                                                                                                                                   | ter-                                                       |                                                                            |     |          |  |
| 3    | R101335                                                                                                                                                                                                                                                                   |                                                            | Roller - Smooth UHMW Polyethylene                                          | . 0 |          |  |
|      | Detail Description<br>stainless steel sha                                                                                                                                                                                                                                 | id                                                         |                                                                            |     |          |  |
| 4    | R1013662                                                                                                                                                                                                                                                                  |                                                            | Roller - Smooth UHMW Polyethylene                                          | e 0 |          |  |
|      | Detail Description: Machined from solid UHMW, this low maintenance roller uses a 1" solid stainless steel shaft and requires no grease. UHMW material prevents build-up of debris.:                                                                                       |                                                            |                                                                            |     |          |  |
| 5    | R101120                                                                                                                                                                                                                                                                   | 101120,<br>68580                                           | Roller - Grooved Machined Solid<br>Steel                                   | 0   |          |  |
|      | Detail Description: Machined from solid steel, this heavy weight roller uses greasable "water pump" style bearings.:                                                                                                                                                      |                                                            |                                                                            |     |          |  |
| 6    | R101337                                                                                                                                                                                                                                                                   |                                                            | Roller - Grooved UHMW<br>Polyethylene                                      | 0   |          |  |
|      | Detail Description: Machined from solid UHMW, this low maintenance roller rotates around a 1" solid stainless steel shaft and requires no bearings or grease. Patented groove design and smooth UHMW material prevents build-up of debris. Shaft length measures 26-3/4": |                                                            |                                                                            |     |          |  |
| Over | haul Kits                                                                                                                                                                                                                                                                 |                                                            |                                                                            |     |          |  |
| 20   | R101395                                                                                                                                                                                                                                                                   | 100139,<br>101395                                          | Overhaul Kit - UHMW Roller                                                 | 1   |          |  |
|      |                                                                                                                                                                                                                                                                           |                                                            | UHMW Polyethylene Rollers. Includes 10 ea.:                                |     |          |  |

R150322 Roll Pins; 2 ea.: R3296-15 Locknuts, R150347T Teflon Seals, R150333 Thrust Washers, &

R150334A Bronze Thrust Washers:

Description

Order

Quantity

Qty

Req

5" Reel Units Rear Rollers OEM

Part No.

| 21   | R101399                                                                                                                                                                                                                                          |                                           | Overhaul Kit - UHMW 2 Pc Roller    | 1 |  |  |  |
|------|--------------------------------------------------------------------------------------------------------------------------------------------------------------------------------------------------------------------------------------------------|-------------------------------------------|------------------------------------|---|--|--|--|
|      | Detail Description: Fits all R&R 2-1/2" - 3-1/2" Dia. Black UHMW Plastic Rollers that do not use ball bearings Includes 2 ea.: R1503230 Star Washers, R1503470 Seals, R150333 Thrust Washers, R3296-15 Locknuts, R1503471 Bronze Thrust Washers: |                                           |                                    |   |  |  |  |
| Othe | r Parts Available                                                                                                                                                                                                                                |                                           |                                    |   |  |  |  |
| 30   | R100106                                                                                                                                                                                                                                          | 100106                                    | Shaft - Fits HD Rear Roller        | 1 |  |  |  |
| 31   | R61-0380                                                                                                                                                                                                                                         |                                           | Roller End - Cap Solid             | 2 |  |  |  |
| 32   | R253-152                                                                                                                                                                                                                                         | 3001656                                   | Seal - Inner Roller                | 2 |  |  |  |
| 33   | R254-79                                                                                                                                                                                                                                          | 254-79,<br>4121175                        | Cup - Bearing                      | 2 |  |  |  |
|      | Detail Description: Use                                                                                                                                                                                                                          | R254-79M installation                     | mandrel to properly install race.: |   |  |  |  |
| 34   | R254-78                                                                                                                                                                                                                                          | 254-78,<br>385174,<br>4121174,<br>4135152 | Tapered Bearing Cone               | 2 |  |  |  |
| 35   | R253-117                                                                                                                                                                                                                                         | 253-117,<br>3004882                       | Seal - Outer Triple Lip            | 2 |  |  |  |
| 36   | R150674                                                                                                                                                                                                                                          | 150674                                    | Sleeve - Wear 3/4 Plated           | 2 |  |  |  |
| 37   | R3296-15                                                                                                                                                                                                                                         | 3296-15,<br>367029,<br>444742             | Locknut - 3/4-16 Nylon Jam         | 2 |  |  |  |
| 38   | R302-5                                                                                                                                                                                                                                           | 302-5,<br>471214,<br>471223,<br>471226    | Fitting - Grease                   | 2 |  |  |  |
| 39   | R101482                                                                                                                                                                                                                                          | 101482                                    | Bearing - Rear Machined Roller     | 2 |  |  |  |
| 40   | R150347T                                                                                                                                                                                                                                         |                                           | Seal - Nonstick Lip                | 2 |  |  |  |
| 41   | R150334A                                                                                                                                                                                                                                         |                                           | Washer - Thrust SAE660 Bronze      | 2 |  |  |  |
| 42   | R150333                                                                                                                                                                                                                                          |                                           | Washer - Flat Keyed Outer SS       | 2 |  |  |  |
|      |                                                                                                                                                                                                                                                  |                                           |                                    |   |  |  |  |

5" Reel Units Rear Rollers

|    | R&R<br>Part No.     | OEM<br>Part No.                                     | Description                             | Qty<br>Req | Order<br>Quantity |
|----|---------------------|-----------------------------------------------------|-----------------------------------------|------------|-------------------|
| 43 | R1503470            |                                                     | Seal - Inner Wiper                      | 2          |                   |
| 44 | R1503471            |                                                     | Washer - Thrust SAE660 Bronze           | 2          |                   |
| 45 | R1503230            |                                                     | Washer - Thrust Outer Keyed             | 2          |                   |
| 46 | R500534             | 500534,<br>R500534                                  | Bearing - with Cup                      | 2          |                   |
|    | Detail Description: | Kit includes: 1 ea R254-7                           | 8- Bearing Cone & R254-79 Bearing Cone: |            |                   |
| 54 | R338735             | 338735                                              | Scraper - Rear Roller                   | 1          |                   |
| 55 | R400186             | 400186                                              | Bolt - Hex HD 5/16-18 x 7/8             | 2          |                   |
| 56 | R310266             | 310266,<br>452004,<br>452006,<br>452008             | Washer - Flat 5/16 USS                  | 2          |                   |
| 56 | R453009             | 3256-23,<br>452004,<br>452006,<br>452008,<br>453009 | Washer - Flat 5/16 SAE                  | 0          |                   |
| 57 | R446136             | 446134,<br>446136                                   | Washer - Lock 5/16 Zinc                 | 2          |                   |
| 58 | R443106             | 443106                                              | Nut - 5/16-18 Y/Zinc Plated             | 2          |                   |
|    |                     |                                                     |                                         |            |                   |