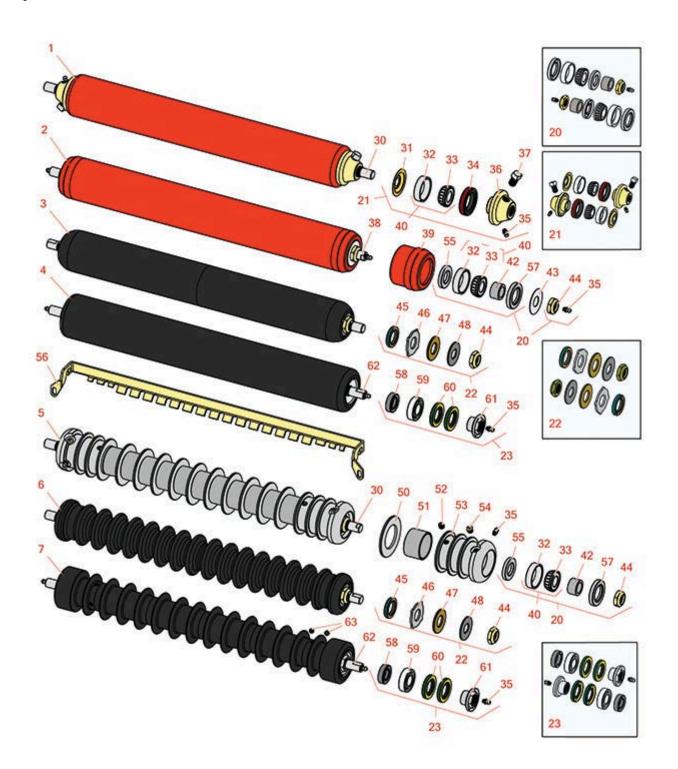

Front Rollers

| R     | &R                                                                                                                                                                                                                                          | 5" Reel Units                                                                                                                                                                          | sen LF-3400 Parts                           |            |                   |  |  |  |
|-------|---------------------------------------------------------------------------------------------------------------------------------------------------------------------------------------------------------------------------------------------|----------------------------------------------------------------------------------------------------------------------------------------------------------------------------------------|---------------------------------------------|------------|-------------------|--|--|--|
|       | R&R<br>Part No.                                                                                                                                                                                                                             | Front Rollers<br>OEM<br>Part No.                                                                                                                                                       | Description                                 | Qty<br>Req | Order<br>Quantity |  |  |  |
|       | Front Roller                                                                                                                                                                                                                                |                                                                                                                                                                                        |                                             | I          |                   |  |  |  |
| 1     | R700530                                                                                                                                                                                                                                     | 132202                                                                                                                                                                                 | Roller - Smooth Tubular Steel               | 0          |                   |  |  |  |
|       | Detail Description: Constructed with a through shaft, this heavy-duty roller uses greasable tapered bearings for extended life.:                                                                                                            |                                                                                                                                                                                        |                                             |            |                   |  |  |  |
| 2     | R700535                                                                                                                                                                                                                                     |                                                                                                                                                                                        | Roller - Smooth Tubular Steel               | 0          |                   |  |  |  |
|       | Detail Description: Constructed with a through shaft, this heavy duty roller uses greasable tapered bearings for extended life.:                                                                                                            |                                                                                                                                                                                        |                                             |            |                   |  |  |  |
| 3     | R1013610                                                                                                                                                                                                                                    |                                                                                                                                                                                        | Roller - Smooth UHMW<br>Polyethylene        | 0          |                   |  |  |  |
|       |                                                                                                                                                                                                                                             | Detail Description: Machined from solid UHMW, this low maintenance roller uses a 1" solid<br>stainless steel shaft and requires no grease. UHMW material prevents build-up of debris.: |                                             |            |                   |  |  |  |
| 4     | R1013675                                                                                                                                                                                                                                    |                                                                                                                                                                                        | Roller - Fusion Smooth UHMW<br>Polyethylene | 0          |                   |  |  |  |
|       |                                                                                                                                                                                                                                             | Detail Description: Machined from solid UHMW plastic that prevents build-up of debris. This roller turns on precision stainless ball bearings.:                                        |                                             |            |                   |  |  |  |
| 5     | R100100                                                                                                                                                                                                                                     | 123268                                                                                                                                                                                 | Roller - Grooved Repairable Steel           | 0          |                   |  |  |  |
|       | Detail Description: Constructed with a through shaft and greasable ball bearings, this roller can be repaired by unscrewing the ends and replacing the series of washers and spacers.:                                                      |                                                                                                                                                                                        |                                             |            |                   |  |  |  |
| 6     | R1013602                                                                                                                                                                                                                                    |                                                                                                                                                                                        | Roller - Grooved UHMW<br>Polyethylene       | 0          |                   |  |  |  |
|       | Detail Description: Machined from solid UHMW, this low maintenance roller rotates around a 1" solid stainless steel shaft and requires no bearings or grease. Patented groove design and smooth UHMW material prevents build-up of debris.: |                                                                                                                                                                                        |                                             |            |                   |  |  |  |
| 7     | R1013670                                                                                                                                                                                                                                    |                                                                                                                                                                                        | Roller - Grooved UHMW<br>Polyethylene       | 0          |                   |  |  |  |
|       | Detail Description: Machined from solid UHMW plastic that prevents build-up of debris. This roller has a patented deep groove design and turns on precision stainless ball bearings.:                                                       |                                                                                                                                                                                        |                                             |            |                   |  |  |  |
| Overi | haul Kits                                                                                                                                                                                                                                   |                                                                                                                                                                                        |                                             |            |                   |  |  |  |
|       | R100137                                                                                                                                                                                                                                     |                                                                                                                                                                                        | Overhaul Kit - Roller                       | 1          |                   |  |  |  |

| R                                                                                | & R<br>ducts                                                                                                                                                                          | <b>Replaces Jacobsen</b><br>5" Reel Units                                  | LF-3400 Parts                                                                                        |          |          |  |
|----------------------------------------------------------------------------------|---------------------------------------------------------------------------------------------------------------------------------------------------------------------------------------|----------------------------------------------------------------------------|------------------------------------------------------------------------------------------------------|----------|----------|--|
|                                                                                  | R&R                                                                                                                                                                                   | Front Rollers<br>OEM                                                       |                                                                                                      | Qty      | Order    |  |
| No                                                                               | Part No.                                                                                                                                                                              | Part No.                                                                   | Description                                                                                          | Req      | Quantity |  |
|                                                                                  |                                                                                                                                                                                       | ption: Includes 2 ed.: R3296-15 Lock<br>als, R5-4038 Wear Sleeves, R254-78 | knuts, R302-5 Grease Fittings, R253-122 S<br>Bearings & R254-79 Bearing Cups:                        | seals,   |          |  |
| 21                                                                               | R700505                                                                                                                                                                               |                                                                            | Conversion Kit - Roller                                                                              | 1        |          |  |
|                                                                                  | Detail Description: Includes: 2 each: R254-78 Bearing Cones, R254-79 Bearing Cups, R328062<br>Seals, R412063 Square Head Set Screws, R700501 Roller Ends & R700502 Grease Retainers.: |                                                                            |                                                                                                      |          |          |  |
| 22                                                                               | R101399                                                                                                                                                                               |                                                                            | Overhaul Kit - UHMW 2 Pc Roller                                                                      | 1        |          |  |
|                                                                                  | ball bearing                                                                                                                                                                          |                                                                            | a. Black UHMW Plastic Rollers that do no<br>shers, R1503470 Seals, R150333 Thrust<br>Thrust Washers: | t use    |          |  |
| 23                                                                               | R114-5430                                                                                                                                                                             | 114-5430                                                                   | Overhaul Kit - Roller                                                                                | 1        |          |  |
|                                                                                  |                                                                                                                                                                                       | iption: Includes 4 ea.: R112-7494 Sec<br>Bearings & R114-3745 Locknuts:    | als; 2 ea.: R302-5 Grease Zerks, R114-371                                                            | 7 Seals, |          |  |
| Othe                                                                             | r Parts Avail                                                                                                                                                                         | able                                                                       |                                                                                                      |          |          |  |
| 30                                                                               | R100102                                                                                                                                                                               | 3003416,<br>366589                                                         | Shaft - Roller                                                                                       | 1        |          |  |
| 31                                                                               | R700502                                                                                                                                                                               | 700502                                                                     | Retainer - Grease                                                                                    | 2        |          |  |
| 32                                                                               | R254-79                                                                                                                                                                               | 254-79,<br>4121175                                                         | Cup - Bearing                                                                                        | 2        |          |  |
| Detail Description: Use R254-79M installation mandrel to properly install race.: |                                                                                                                                                                                       |                                                                            |                                                                                                      |          |          |  |
| 33                                                                               | R254-78                                                                                                                                                                               | 254-78,<br>385174,<br>4121174,<br>4135152                                  | Tapered Bearing Cone                                                                                 | 2        |          |  |
| 34                                                                               | R328062                                                                                                                                                                               | 328062                                                                     | Seal - Roller                                                                                        | 2        |          |  |
| 35                                                                               | R302-5                                                                                                                                                                                | 302-5,<br>471214,<br>471223,<br>471226                                     | Fitting - Grease                                                                                     | 2        |          |  |
| 36                                                                               | R700501                                                                                                                                                                               | 700501                                                                     | Roller End - Regreasable                                                                             | 2        |          |  |
| 37                                                                               | R412063                                                                                                                                                                               | 412063                                                                     | Screw - Sq. HD. Set                                                                                  | 2        |          |  |

| Repro | & R<br>ducts                                                                         | Replaces Jacobsen I<br>5" Reel Units   | LF-3400 Parts                  |            |                   |  |  |
|-------|--------------------------------------------------------------------------------------|----------------------------------------|--------------------------------|------------|-------------------|--|--|
|       | R&R<br>Part No.                                                                      | Front Rollers<br>OEM<br>Part No.       | Description                    | Qty<br>Req | Order<br>Quantity |  |  |
| 38    | R700538                                                                              | 700538                                 | Shaft - Fits R700535           | 1          |                   |  |  |
| 39    | R170308                                                                              |                                        | Roller End - Solid 3           | 2          |                   |  |  |
| 40    | R500534                                                                              | 500534,<br>R500534                     | Bearing - with Cup             | 2          |                   |  |  |
|       | Detail Description: Kit includes: 1 ea R254-78- Bearing Cone & R254-79 Bearing Cone: |                                        |                                |            |                   |  |  |
| 42    | R5-4038                                                                              | 5-4038                                 | Sleeve - Wear Reel Shaft       | 2          |                   |  |  |
| 43    | R150504                                                                              | 150504                                 | Washer                         | 2          |                   |  |  |
| 44    | R3296-15                                                                             | 3296-15,<br>367029,<br>444742          | Locknut - 3/4-16 Nylon Jam     | 2          |                   |  |  |
| 45    | R1503470                                                                             |                                        | Seal - Inner Wiper             | 2          |                   |  |  |
| 46    | R1503230                                                                             |                                        | Washer - Thrust Outer Keyed    | 2          |                   |  |  |
| 47    | R1503471                                                                             |                                        | Washer - Thrust SAE660 Bronze  | 2          |                   |  |  |
| 48    | R150333                                                                              |                                        | Washer - Flat Keyed Outer SS   | 2          |                   |  |  |
| 50    | R150673                                                                              | 150673                                 | Washer - 3 Repairable Roller   | 11         |                   |  |  |
| 51    | R150676                                                                              | 150676                                 | Spacer - 2-3/4 Dia x 1-1/4 L   | 10         |                   |  |  |
| 52    | R150691                                                                              |                                        | Screw - Set Nyloc 3/8-16 x 3/8 | 4          |                   |  |  |
| 53    | R100103                                                                              |                                        | Roller End - Grooved           | 2          |                   |  |  |
| 54    | R170714                                                                              | 170714,<br>471240,<br>471242           | Fitting - Pressure Relief      | 2          |                   |  |  |
| 55    | R253-122                                                                             |                                        | Seal                           | 2          |                   |  |  |
| 56    | R100110                                                                              | 100110,<br>391202                      | Scraper - Fits R100100         | 1          |                   |  |  |
|       | Detail Descr                                                                         | iption: Fits R100100 3" Grooved Roller | - 1-1/4" Spacing:              |            |                   |  |  |

|    | & R<br>ducts | <b>Replaces Jacobsen</b><br>5" Reel Units<br>Front Rollers | LF-3400 Parts                 | Otv        | Order    |
|----|--------------|------------------------------------------------------------|-------------------------------|------------|----------|
|    | Part No.     | Part No.                                                   | Description                   | Qty<br>Req | Quantity |
| 57 | R253-117     | 253-117,<br>3004882                                        | Seal - Outer Triple Lip       | 2          |          |
| 58 | R114-3717    |                                                            | Seal                          | 2          |          |
| 59 | R112-5290    |                                                            | Bearing - Stainless           | 2          |          |
| 60 | R112-7494    |                                                            | Seal                          | 4          |          |
| 61 | R114-3745    |                                                            | Locknut - Bearing - Stainless | 2          |          |
| 62 | R1013671     |                                                            | Shaft - Roller                | 1          |          |
| 63 | R300106      |                                                            | Screw - Set 5/16-18 x 1/4     | 4          |          |