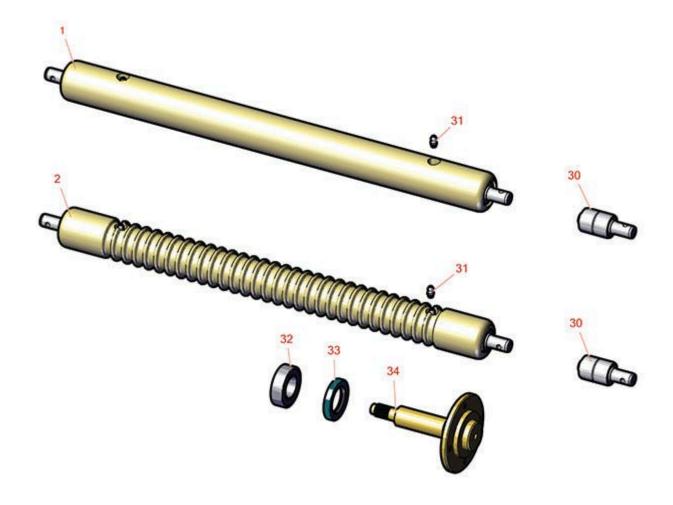

## Replaces John Deere 220C Greens Mower Parts

Cutting Unit Rollers

|       | R&R<br>Part No.                                                                                                                            | OEM<br>Part No.                   | Description                              | Qty<br>Req | Order<br>Quantity |
|-------|--------------------------------------------------------------------------------------------------------------------------------------------|-----------------------------------|------------------------------------------|------------|-------------------|
| R&R I | Rollers                                                                                                                                    |                                   |                                          |            |                   |
| 3     | RAMT1442                                                                                                                                   | AMT1442,<br>AMT2878               | Roller - Smooth Solid Steel              | 1          |                   |
|       | Detail Description: Machined from solid steel, this heavy weight roller uses greasable "water-pump" style bearings.:                       |                                   |                                          |            |                   |
| 4     | RAMT1443                                                                                                                                   | AMT1443,<br>AMT2879               | Roller - Grooved Machined<br>Solid Steel | 1          |                   |
|       | Detail Description: Machined from solid steel, this heavy weight roller uses greasable "water-pump" style bearings. Extended length body.: |                                   |                                          |            |                   |
| Othe  | r Parts Available                                                                                                                          |                                   |                                          |            |                   |
| 30    | RAA35741                                                                                                                                   | AA35741,<br>AET10129,<br>TCA22836 | Bearing                                  | 2          |                   |
|       | Detail Description: 1/4" Side Hole:                                                                                                        |                                   |                                          |            |                   |
| 31    | R302-5                                                                                                                                     | JD7797,<br>JD7842,<br>JD7844      | Fitting - Grease                         | 2          |                   |
| 32    | R345050                                                                                                                                    | AZ20217                           | Bearing                                  | 2          |                   |
| 33    | RET10285                                                                                                                                   | ET10285                           | Seal                                     | 2          |                   |
| 34    | RET11081                                                                                                                                   | ET11081                           | Spindle - Traction Roller                | 1          |                   |
|       |                                                                                                                                            |                                   |                                          |            |                   |