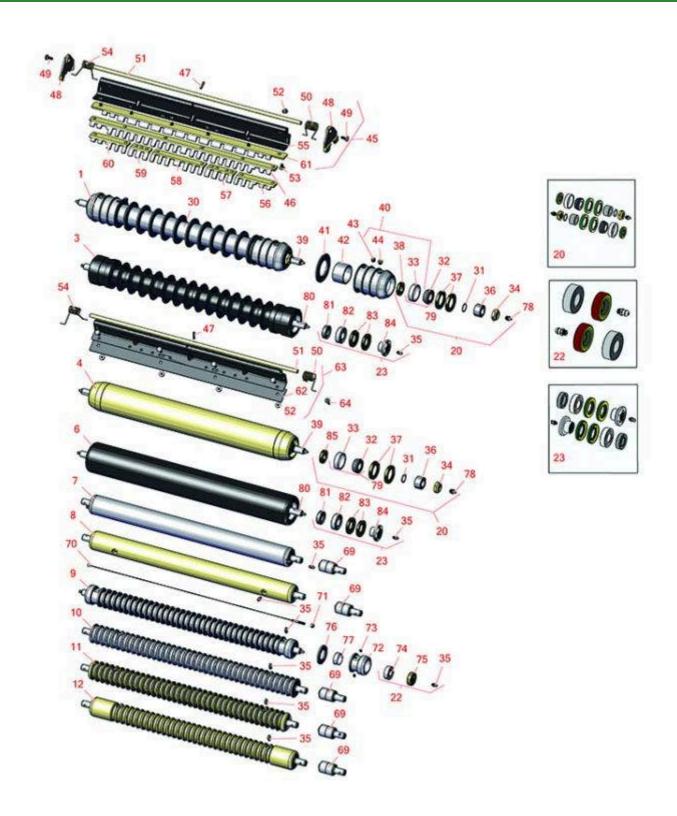

## Replaces John Deere 3215 Reel Mower

Parts

Heavy Cutting Unit Front Rollers

| Pro |                                                                                                                                                                                                                                                                                                  | vy Cutting Unit<br>nt Rollers |                                                                                         |            |                 |  |
|-----|--------------------------------------------------------------------------------------------------------------------------------------------------------------------------------------------------------------------------------------------------------------------------------------------------|-------------------------------|-----------------------------------------------------------------------------------------|------------|-----------------|--|
|     | R&R<br>Part No.                                                                                                                                                                                                                                                                                  | OEM<br>Part No.               | Description                                                                             | Qty<br>Req | Orde<br>Quantii |  |
| &R  | Front Rollers                                                                                                                                                                                                                                                                                    |                               |                                                                                         |            |                 |  |
| 1   | R500512                                                                                                                                                                                                                                                                                          | AMT2966,<br>BM25317           | Roller - Grooved Repairable Steel                                                       | 0          |                 |  |
|     |                                                                                                                                                                                                                                                                                                  |                               | nd greasable ball bearings. This roller can b<br>g the series of washers and spacers.:  | е          |                 |  |
| 3   | R1203820                                                                                                                                                                                                                                                                                         | 1203752                       | Roller - Fusion Grooved UHMW<br>Polyethylene                                            | 0          |                 |  |
|     | Tech Note: Fusion Rollers combine the best features of our UHMW plastic rollers with a heavy<br>duty internal bearing system. Machined from solid UHMW plastic that prevents build-up of<br>debris. This roller has a patented deep groove design and <click for="" more="" part#="">:</click>   |                               |                                                                                         |            |                 |  |
| 4   | RAET11263                                                                                                                                                                                                                                                                                        | AET11263,<br>AMT2967          | Roller - Smooth Tubular Steel                                                           | 0          |                 |  |
|     | Tech Note: Constru<br>bearings for exten                                                                                                                                                                                                                                                         |                               | his heavy duty roller uses greasable tapered:                                           | 1          |                 |  |
| 6   | R1203825                                                                                                                                                                                                                                                                                         |                               | Roller - Fusion Smooth UHMW<br>Polyethylene                                             | 0          |                 |  |
|     | Tech Note: Fusion Rollers combine the best features of our UHMW plastic rollers with a heavy-<br>duty internal bearing system. Machined from solid UHMW plastic that prevents build-up of<br>debris. This roller turns on precision stainless ball bear <click for="" more="" part#="">:</click> |                               |                                                                                         |            |                 |  |
| 7   | RAET10111                                                                                                                                                                                                                                                                                        | AET10111,<br>AMT2876          | Roller - Smooth Tubular Steel                                                           | 0          |                 |  |
|     | Tech Note: This tubular steel roller uses greasable "water-pump" style bearings.:                                                                                                                                                                                                                |                               |                                                                                         |            |                 |  |
| 8   | RAMT1442                                                                                                                                                                                                                                                                                         | AMT1442,<br>AMT2878           | Roller - Smooth Solid Steel                                                             | 0          |                 |  |
|     | Tech Note: Machined from solid steel, this heavy weight roller uses greasable "water-pump" s<br>bearings.:                                                                                                                                                                                       |                               |                                                                                         |            |                 |  |
| 9   | R68527R                                                                                                                                                                                                                                                                                          |                               | Roller - Grooved Repairable Steel                                                       | 0          |                 |  |
|     |                                                                                                                                                                                                                                                                                                  |                               | nd greasable ball bearings, this roller can be<br>g the series of washers and spacers.: | 2          |                 |  |

| R    | & R<br>ducts                                                                                                                                                                          | <b>Replaces John D</b><br><b>Parts</b><br><i>Heavy Cutting Unit</i><br><i>Front Rollers</i> | eere 3215 Reel Mower                              |            |                   |
|------|---------------------------------------------------------------------------------------------------------------------------------------------------------------------------------------|---------------------------------------------------------------------------------------------|---------------------------------------------------|------------|-------------------|
|      | R&R<br>Part No.                                                                                                                                                                       | OEM<br>Part No.                                                                             | Description                                       | Qty<br>Reg | Order<br>Quantity |
| 10   | RAMT1061                                                                                                                                                                              | AET10557,<br>AMT1061,<br>AMT2877                                                            | Roller - Grooved Machined Solid<br>Steel          | 0          |                   |
|      | Tech Note: N<br>bearings.:                                                                                                                                                            | lachined from solid steel, this h                                                           | neavy weight roller uses greasable "water-pum     | p" style   |                   |
| 11   | RAET10954                                                                                                                                                                             | AET10954,<br>AMT2875,<br>AMT2879                                                            | Roller - Grooved Machined Solid<br>Steel          | 0          |                   |
|      | Tech Note: Machined from solid steel, this heavy weight roller uses greasable "water-pump" style<br>bearings.:                                                                        |                                                                                             |                                                   |            |                   |
| 12   | RAMT1443                                                                                                                                                                              | AMT1443,<br>AMT2879                                                                         | Roller - Grooved Machined Solid<br>Steel          | 0          |                   |
|      |                                                                                                                                                                                       | 1achined from solid steel, this h<br>tended length body.:                                   | neavy weight roller uses greasable "water-pum     | p" style   |                   |
| Over | haul Kits                                                                                                                                                                             |                                                                                             |                                                   |            |                   |
| 20   | RAET10632                                                                                                                                                                             | AET10632                                                                                    | Overhaul Kit - Roller                             | 0          |                   |
|      | Tech Note: Includes 4 ea: RET15755 Seal; 2 ea: R237-54 O-Ring, R253-122 Seal, R254-78 Bearing,<br>R254-79 Cup, R3296-15 Locknut, R471219 Grease Zerk, RET15726 Sleeve, RET15756 Seal: |                                                                                             |                                                   |            |                   |
| 22   | R100130                                                                                                                                                                               |                                                                                             | Overhaul Kit - Roller                             | 0          |                   |
|      | Tech Note: I                                                                                                                                                                          | ncludes 2 ea.: R302-5 Grease Fi                                                             | ttings, R303558 Bearings, & R305115 Seals:        |            |                   |
| 23   | R114-5430                                                                                                                                                                             |                                                                                             | Overhaul Kit - Roller                             | 0          |                   |
|      |                                                                                                                                                                                       | ncludes 4 ea.: R112-7494 Seals;<br>Bearings & R114-3745 Locknuts                            | 2 ea.: R302-5 Grease Zerks, R114-3717 Seals,<br>: |            |                   |
| Othe | r Parts Avail                                                                                                                                                                         | able                                                                                        |                                                   |            |                   |
| 30   | R500513                                                                                                                                                                               |                                                                                             | Tube - Only Grooved Roller                        | 1          |                   |
| 31   | R237-54                                                                                                                                                                               | U46731,<br>U6731                                                                            | O-Ring - Small                                    | 2          |                   |
| 32   | R254-78                                                                                                                                                                               | JD8188                                                                                      | Tapered Bearing Cone                              | 2          |                   |

## Replaces John Deere 3215 Reel Mower Parts

Heavy Cutting Unit Front Rollers

|    | R&R<br>Part No.        | OEM<br>Part No. | Description   | Qty<br>Req | Order<br>Quantity |
|----|------------------------|-----------------|---------------|------------|-------------------|
| 33 | R254-79                | JD8226          | Cup - Bearing | 2          |                   |
|    | T   N / // DOG / TOM ! |                 |               |            |                   |

Tech Note: Use R254-79M installation mandrel to properly install race.:

| 34 | R3296-15                                                                                     | N101345                      | Locknut - 3/4-16 Nylon Jam     | 2  |  |
|----|----------------------------------------------------------------------------------------------|------------------------------|--------------------------------|----|--|
| 35 | R302-5                                                                                       | JD7797,<br>JD7842,<br>JD7844 | Fitting - Grease               | 2  |  |
| 36 | 6 <b>RET15726</b> ET15726, RET15726                                                          |                              | Sleeve - Wear Hardened         | 2  |  |
| 37 | RET15755                                                                                     | ET15755                      | Seal - Oil                     | 4  |  |
| 38 | R253-122                                                                                     | 253-122                      | Seal                           | 2  |  |
| 39 | RET17515                                                                                     | ET17515                      | Shaft - Roller                 | 1  |  |
| 40 | R500511                                                                                      |                              | Roller End - Threaded 3        | 2  |  |
| 41 | R150673                                                                                      |                              | Washer - 3 Repairable Roller   | 11 |  |
| 42 | R150676                                                                                      |                              | Spacer - 2-3/4 Dia x 1-1/4 L   | 10 |  |
| 43 | R150691                                                                                      |                              | Screw - Set Nyloc 3/8-16 x 3/8 | 4  |  |
| 44 | R170714                                                                                      | E14814                       | Fitting - Pressure Relief      | 2  |  |
| 45 | R500559                                                                                      | BM18680,<br>MT18680          | Scraper Kit - Grooved Roller   | 1  |  |
|    | Tech Note: Fits John Deere AET11262 & AMT2966 Grooved Roller Only:                           |                              |                                |    |  |
| 45 | R500573                                                                                      |                              | Scraper Kit - SET/5            | 1  |  |
|    | Tech Note: Fits R&R R500512 Roller Only & Incl R500572 Scraper:                              |                              |                                |    |  |
| 46 | R500558                                                                                      |                              | Scraper - Grooved Roller       | 5  |  |
|    | Tech Note: Fits OEM Roller Only. 1 Piece Scraper fits OEM AET11262 & AMT2966 Grooved Roller: |                              |                                |    |  |
| 47 | R34M7010                                                                                     | 34M7010                      | Pin - Spring                   | 5  |  |

## Replaces John Deere 3215 Reel Mower Parts

Heavy Cutting Unit Front Rollers

|    | R&R<br>Part No. | OEM<br>Part No.     | Description                       | Qty<br>Req | Order<br>Quantity |
|----|-----------------|---------------------|-----------------------------------|------------|-------------------|
| 48 | RMT2407         | MT2407              | Bracket - Roller Scraper          | 10         |                   |
| 49 | R03M7221        | 03M7221             | Bolt - Carriage M6 x 16           | 20         |                   |
| 50 | RET17629        | ET17629             | Spring - Torsion LH               | 5          |                   |
| 51 | RET17757        | ET11757,<br>ET17757 | Pin - Scraper                     | 5          |                   |
| 52 | R14M7303        | 14M7303             | Nut - 6mm x 1.0 Flanged           | 14         |                   |
| 53 | R03M7251        | 03M7251             | Bolt - Gr. Roller Scraper         | 30         |                   |
| 54 | RET17630        | ET17630             | Spring - Torsion RH               | 5          |                   |
| 55 | R500571         | MT2369              | Bar - Scraper                     | 5          |                   |
| 56 | RMT5159         | MT5159              | Scraper - Fits J.D. LH End        | 5          |                   |
| 57 | RMT2341         | MT2341              | Section - Grooved Scraper 4 Tooth | 5          |                   |
| 58 | RMT2340         | MT2340              | Scraper - Fits J.D. Center        | 5          |                   |
| 59 | RMT2342         | MT2342              | Section - Grooved Scraper 3 Tooth | 5          |                   |
| 60 | RMT5158         | MT5158              | Scraper - Fits J.D. RH End        | 5          |                   |
| 61 | R500572         |                     | Scraper - Fits R500512 Only       | 5          |                   |
| 62 | RMT2595         | MT2595,<br>MT2895   | Scraper Blade - Solid Roller      | 1          |                   |
| 63 | RBM17684        | BM17684             | Scraper Kit - Solid Roller SET/5  | 1          |                   |

Tech Note: Includes 20 ea: R03M7221 Bolt, R14M7303 Nut; 5 ea: R34M7010 Pin, R500571 Scraper Bar, RET17629 LH Spring, RET17630 RH Spring, RET17757 Pin, RMT2595 Scraper Blade:

| 64 <b>R21M7246</b> | 21M7246                           | Screw   | 6 |
|--------------------|-----------------------------------|---------|---|
| 69 <b>RAA35741</b> | AA35741,<br>AET10129,<br>TCA22836 | Bearing | 2 |

## Replaces John Deere 3215 Reel Mower Parts

Heavy Cutting Unit Front Rollers

|    | R&R<br>Part No.            | OEM<br>Part No.              | Description                   | Qty<br>Req | Order<br>Quantity |
|----|----------------------------|------------------------------|-------------------------------|------------|-------------------|
|    | Tech Note: 1/4" Side Hole: |                              |                               |            |                   |
| 70 | RAET10139                  | AET10139                     | Cable - Roller Scraper        | 1          |                   |
| 71 | RU45916                    | 14M7298,<br>U45916           | Locknut - 10-24 ESNA          | 2          |                   |
| 72 | R150650                    |                              | Roller End - 2 Repairable     | 2          |                   |
| 73 | R150690                    |                              | Screw - Set 1/4-20 x 1/4      | 4          |                   |
| 74 | R303558                    | ET15220                      | Bearing - Roller              | 2          |                   |
| 75 | R305115                    | ET15219                      | Seal - Roller                 | 2          |                   |
| 76 | R150652                    |                              | Washer - 2 Roller             | 33         |                   |
| 77 | R150651                    |                              | Spacer - 2-3/8 Roller         | 34         |                   |
| 78 | R471219                    | 471219,<br>JD7759,<br>JD7798 | Zerk - Grease                 | 2          |                   |
| 79 | R500534                    |                              | Bearing - with Cup            | 2          |                   |
| 80 | R1203821                   |                              | Shaft - Fusion Roller         | 1          |                   |
| 81 | R114-3717                  |                              | Seal                          | 2          |                   |
| 82 | R112-5290                  |                              | Bearing - Stainless           | 2          |                   |
| 83 | R112-7494                  |                              | Seal                          | 4          |                   |
| 84 | R114-3745                  |                              | Locknut - Bearing - Stainless | 2          |                   |
| 85 | RET15756                   | ET15756,<br>MT1739,<br>MT739 | Seal                          | 2          |                   |
|    |                            |                              |                               |            |                   |