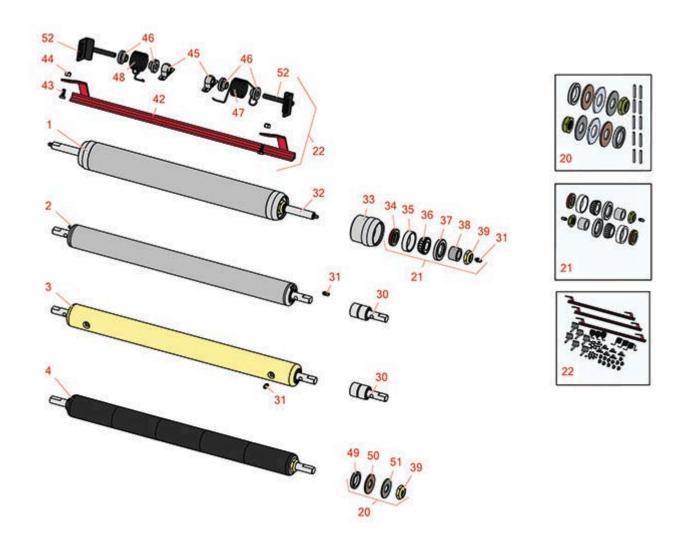

SPA Cutting Unit - Models 04445 Rear Rollers

SPA Cutting Unit - Models 04445 Rear Rollers

|       | R&R<br>Part No.                                                                                                                                                                                                       | OEM<br>Part No.                | Description                                 | Qty<br>Req | Order<br>Quantity |  |  |
|-------|-----------------------------------------------------------------------------------------------------------------------------------------------------------------------------------------------------------------------|--------------------------------|---------------------------------------------|------------|-------------------|--|--|
| R&R F | Rear Rollers                                                                                                                                                                                                          |                                |                                             |            |                   |  |  |
| 1     | R150692                                                                                                                                                                                                               | 150692                         | Roller - Smooth Heavy Duty<br>Tubular Steel | 0          |                   |  |  |
|       | Tech Note: Constructed with a through shaft, this heavy duty roller uses tapered bearings for extended life.:                                                                                                         |                                |                                             |            |                   |  |  |
| 2     | R52-3120                                                                                                                                                                                                              | 51-3120,<br>52-3120,<br>Oct-70 | Roller - Smooth Tubular Steel               | 0          |                   |  |  |
|       | Tech Note: Constructed with "water-pump" style bearings.:                                                                                                                                                             |                                |                                             |            |                   |  |  |
| 3     | R150300                                                                                                                                                                                                               | 150300                         | Roller - Smooth Solid Steel                 | 0          |                   |  |  |
|       | Tech Note: Machined from solid steel, this heavy weight roller uses greasable "water-pump" style bearings.:                                                                                                           |                                |                                             |            |                   |  |  |
| 4     | R150341                                                                                                                                                                                                               | 150341                         | Roller - Smooth UHMW<br>Polyethylene        | 0          |                   |  |  |
|       | Tech Note: Machined from solid UHMW, this low maintenance roller uses a 1" solid stainless steel shaft and requires no grease. UHMW material prevents build-up of debris.:                                            |                                |                                             |            |                   |  |  |
| Overl | naul Kits                                                                                                                                                                                                             |                                |                                             |            |                   |  |  |
| 20    | R101395                                                                                                                                                                                                               |                                | Overhaul Kit - UHMW Roller                  | 0          |                   |  |  |
|       | Tech Note: Fits all R&R 2" Dia. Black UHMW Polyethylene Rollers. Includes 10 ea.: R150322 Roll<br>Pins; 2 ea.: R3296-15 Locknuts, R150347T Teflon Seals, R150333 Thrust Washers, & R150334A<br>Bronze Thrust Washers: |                                |                                             |            |                   |  |  |
| 21    | R100136                                                                                                                                                                                                               |                                | Overhaul Kit - Roller                       | 0          |                   |  |  |
|       | Tech Note: Includes 2 ea.: R150674 Wear Sleeves, R253-152 Seals, R253-117 Seals, R254-78<br>Bearings, R254-79 Bearing Cups, R3296-15 Locknuts & R302-5 Grease Fittings:                                               |                                |                                             |            |                   |  |  |
| 22    | R53-9240                                                                                                                                                                                                              | 42-4820,<br>53-9240            | Scraper Kit - Rear Roller SET/3             | 1          |                   |  |  |
|       | Tech Note: Includes 12 ea: R19-9560 Spacer, R32152-4 Locknut, R400106 Bolt; 6 ea: R256-239<br>Bearing, R53-9250 Bracket; 3 ea: R19-9540 Spring, R19-9550 Spring, R42-4800 Scraper Bar:                                |                                |                                             |            |                   |  |  |

SPA Cutting Unit - Models 04445 Rear Rollers

|                       | R&R<br>Part No.                                                         | OEM<br>Part No.                                                                                                                                | Description             | Qty <b>Order</b><br>Req <b>Quantity</b> |  |  |  |  |
|-----------------------|-------------------------------------------------------------------------|------------------------------------------------------------------------------------------------------------------------------------------------|-------------------------|-----------------------------------------|--|--|--|--|
| Other Parts Available |                                                                         |                                                                                                                                                |                         |                                         |  |  |  |  |
| 30                    | R21-8430                                                                | 21-8430                                                                                                                                        | Bearing - Roller        | 2                                       |  |  |  |  |
| 31                    | R302-5                                                                  | 21-6010,<br>302-11,<br>302-37,<br>302-47,<br>302-5,<br>302-57,<br>302-58,<br>302-6,<br>31-0300,<br>32-9660,<br>60-0800,<br>62-3880,<br>92-4181 | Fitting - Grease        | 2                                       |  |  |  |  |
| 32                    | R150693                                                                 |                                                                                                                                                | Shaft - HD Rear Roller  | 1                                       |  |  |  |  |
| 33                    | R61-0380                                                                | 61-0380                                                                                                                                        | Roller End - Cap Solid  | 2                                       |  |  |  |  |
| 34                    | R253-152                                                                | 253-116,<br>253-152                                                                                                                            | Seal - Inner Roller     | 2                                       |  |  |  |  |
| 35                    | R254-79                                                                 | 01-103-0060,<br>01-103-0130,<br>1-633584,<br>252-106,<br>254-79,<br>32-7800,<br>32-9590                                                        | Cup - Bearing           | 2                                       |  |  |  |  |
|                       | Tech Note: Use R254-79M installation mandrel to properly install race.: |                                                                                                                                                |                         |                                         |  |  |  |  |
| 36                    | R254-78                                                                 | 01-102-0060,<br>01-102-0130,<br>1-633585,<br>254-78,<br>32-7790,<br>32-9580,<br>93-4813                                                        | Tapered Bearing Cone    | 2                                       |  |  |  |  |
| 37                    | R253-117                                                                | 253-117,<br>253-165                                                                                                                            | Seal - Outer Triple Lip | 2                                       |  |  |  |  |

SPA Cutting Unit - Models 04445 Rear Rollers

|    | R&R<br>Part No. | OEM<br>Part No.                                            | Description                   | Qty<br>Req | Order<br>Quantity |
|----|-----------------|------------------------------------------------------------|-------------------------------|------------|-------------------|
| 38 | R150674         |                                                            | Sleeve - Wear 3/4 Plated      | 2          |                   |
| 39 | R3296-15        | 116-7306,<br>32118-5,<br>32127-23,<br>32127-47,<br>3296-15 | Locknut - 3/4-16 Nylon Jam    | 2          |                   |
| 42 | R42-4800        | 42-4800                                                    | Bar - Scraper Rear Roller     | 1          |                   |
| 43 | R400106         | 321-3,<br>513315,<br>908002P                               | Bolt - Hex HD 1/4-20 x 5/8    | 4          |                   |
| 44 | R32152-4        | 32152-4                                                    | Locknut - 1/4-20 All Metal    | 4          |                   |
| 45 | R256-239        | 256-239                                                    | Bearing                       | 2          |                   |
| 46 | R19-9560        | 19-9560                                                    | Spacer - Spring               | 4          |                   |
| 47 | R19-9540        | 19-9540                                                    | Spring - Torsion LH           | 1          |                   |
| 48 | R19-9550        | 19-9550                                                    | Spring - Torsion RH           | 1          |                   |
| 49 | R150347T        |                                                            | Seal - Nonstick Lip           | 2          |                   |
| 50 | R150334A        |                                                            | Washer - Thrust SAE660 Bronze | 2          |                   |
| 51 | R150333         |                                                            | Washer - Flat Keyed Outer SS  | 2          |                   |
| 52 | R53-9250        | 53-9250                                                    | Bracket - Scraper Mount       | 2          |                   |
|    |                 |                                                            |                               |            |                   |