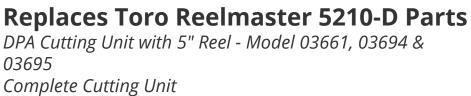

## Replaces Toro Reelmaster 5210-D Parts DPA Cutting Unit with 5" Reel - Model 03661, 03694 &

Complete Cutting Unit

|       | R&R<br>Part No.                                                                                                                                                                                                                        | OEM<br>Part No. | Description                       | Qty<br>Req | Order<br>Quantity |
|-------|----------------------------------------------------------------------------------------------------------------------------------------------------------------------------------------------------------------------------------------|-----------------|-----------------------------------|------------|-------------------|
| Stand | lard Cutting Unit                                                                                                                                                                                                                      |                 |                                   |            |                   |
| 1     | R150196                                                                                                                                                                                                                                |                 | Complete Standard Cutting<br>Unit | 0          |                   |
|       | Tech Note: R&R Cutting Units Complete with R108-9071 8 Blade Reel, R108-9096 Standard<br>Bedknife, R1503925 Front Grooved Roller & R114-5406 Solid Rear Roller. Note: Uses R150905<br>Bed Bar, & R150900 & R150901 Side Plates:        |                 |                                   |            |                   |
| Custo | om Cutting Unit                                                                                                                                                                                                                        |                 |                                   |            |                   |
| 2     | R150196-SPL                                                                                                                                                                                                                            |                 | Custom Cutting Unit               | 0          |                   |
|       | Tech Note: R&R Custom Cutting Unit price does not include Reel, Bedknife, Front Roller and Rear Roller. Select these options from the parts list to complete custom unit. Note: Uses R150905 Bed Bar, & R150900 & R150901 Side Plates: |                 |                                   |            |                   |