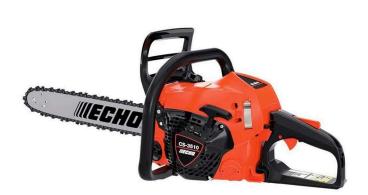

## Echo CS-3510 Chainsaw 16in 34.4CC Rear Handle RECCS3510-16

### Details

The ECHO CS-3510 puts awesome power in your hands. It's ideal for storm clean-up, light firewood cutting, light limb trimming and felling trees up to 28 inches in diameter. It's lighter and has more power for its size bringing greater productivity and less fatigue for the user. 16in Bar and chain. 8.2lbs.

- 34.4cc Commercial Grade Gas Engine
- Lower Weight for Less Fatigue
- 1-30 Starter Reduces Starting Effort by 30%
- 3-Point Spring Vibration Reduction System for Operator Comfort
- Air Injection Air Cleaner Cleans Air and Reduces Maintenance
- Highest Power-to-weight Ratio
- Side Access Chain Tensioner for Quick Chain Adjustments
- Automatic Clutch-Drive Oiler Only Operates When Chain is Moving Reducing Oil Consumption
- Great for Felling Trees, Pruning Lower Branches, cutting Firewood and Storm Cleanup

#### **Specifications**

Manufacturer Manufacturer's Model No Bar Length Oiling System

Starting System

Echo CS-3510-16

16 in Automatic / Adjustable Clutch-Driven i-30