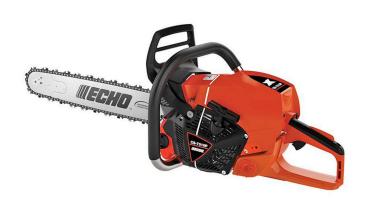

## **Echo CS-7310P Chainsaw 28in 73.5CC Rear Handle**

RECCS7310P-28

A professional rear handle logging chain saw equipped with a high-performance 73.5cc engine with 5.4hp and 28in bar and chain..The ECHO CS-7310P chainsaw has the cutting performance to tackle the toughest jobs with all the professional features commercial arborists and loggers require including one of the best air cleaner systems in the industry. 73.5cc 5.4hp 28n Bar. Rear Handle.

- High Torque High RPM Engine
- G-Force Engine Air Pre-Cleaner for Reduced Filter Maintenance
- Automatic, Adjustable Clutch-Driven Oiler
- Strong Magnesium Starter Housing Disperses Heat
- Translucent Fuel Tank
- 28in Bar
- Decompression Valve for Easier Starter Rope Pulling
- Rear Handle
- Dual Bumper Spikes