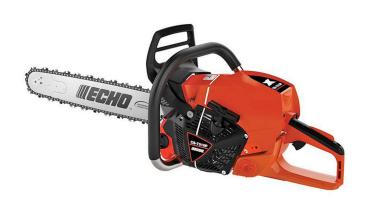

## Echo CS-7310P Chainsaw 32in 73.5CC **Rear Handle**

RECCS7310P-32

A professional rear handle logging chain saw equipped with a high-performance 73.5cc engine with 5.4hp and 32in bar and chain.. The ECHO CS-7310P chainsaw has the cutting performance to tackle the toughest jobs with all the professional features commercial arborists and loggers require including one of the best air cleaner systems in the industry. 73.5cc 5.4hp 32in Bar. .050 chain. Rear Handle.

- 73.5cc 2-Stroke Engine with 5.4hp
- High Torque High RPM Engine
- G-Force Engine Air Pre-Cleaner for Reduced Filter Maintenance
- Automatic, Adjustable Clutch-Driven Oiler
- Strong Magnesium Starter Housing Disperses Heat
- Translucent Fuel Tank
- 32in Bar
- Decompression Valve for Easier Starter Rope Pulling
- Rear Handle
- Dual Bumper Spikes