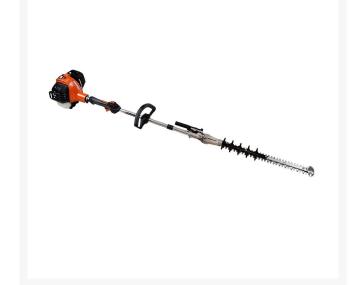

## Echo HCA2620S Short Shafted **Articulating Hedge Trimmer 33in**

25.4CC RECHCA2620S

## **Details**

The ECHO HCA2620S articulating short shafted hedge trimmer features a 33in shaft with 21in blade. This lightweight workhorse with 25.4cc and 1.45 horsepower is the perfect answer for many trimmer jobs.

## **Specifications**

Manufacturer Blade Length Carburetor Fuel Capacity Shaft Length Starting System Weight (lbs)

Echo 21 in Rotary Engine Displacement 25.4 cc (1.6 cu in) 20.6 fl oz 33 in Standard 5.7 lb