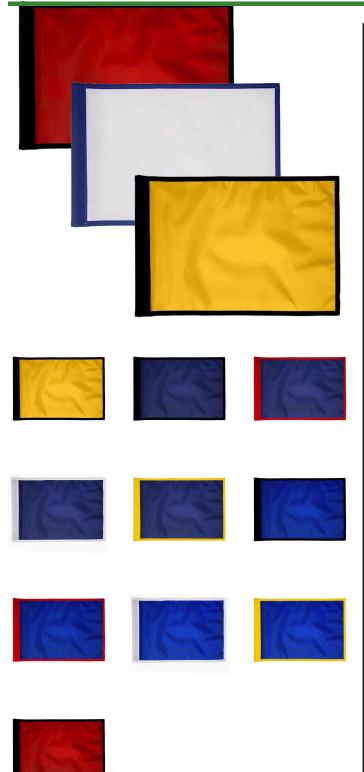

## **Details**

R&R 360 Accent Trim golf flags are available in a rainbow of vibrant colors and manufactured in our own sewing facility in the USA to insure superior quality. Trim color covers the tube and outer edge of the golf flag. Outstanding craftsmanship with double lock-stitch hems and bar-tacked corners for added strength. The heavyweight 400 denier nylon provides excellent flag longevity. 14 in x 20 in. Sold each, so you can order a set and a spare!

## **Options**

Flag Color Navy Blue

White Royal Blue

Red Yellow Gold

Black Gold

> Red Royal Blue

Emerald Green
Navy Blue
Charcoal
Yellow
Orange
White
Maroon

Silver