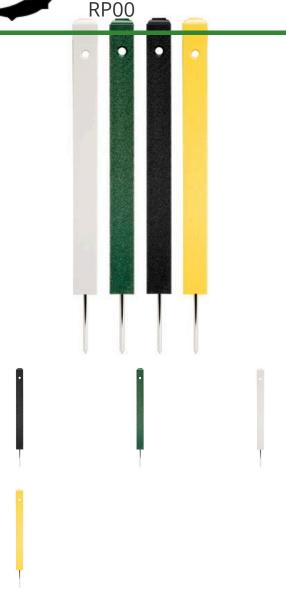

# Rope Stake with Center Hole - 2 x 2

#### **Details**

Center hole pattern for permanent rope placement in recycled plastic lumber maintenance-free stakes. Requires no painting and will not rot or splinter. Fade resistant. Smooth, classic beveled edge top. Spike base for easy installation. Available in 12", 18" and 24" lengths

- Recycled plastic lumber requires no painting
- Maintenance free & fade resistant
- Center hole for rope and beveled edge top
- Steel Spike base

## **Options**

Length. 24 in

18 in

12 in

Color White

Black Green Yellow