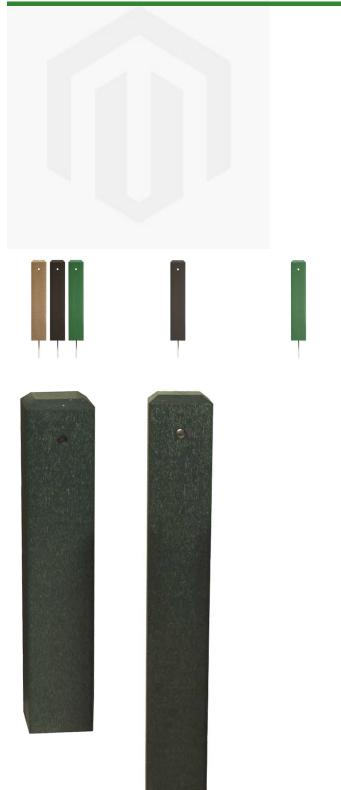

# **Rope Stake with Center Hole - 4 x 4**

#### **Details**

Smooth design with a classic beveled edge. Maintenance-free, recycled plastic lumber has centered hole for permanent rope placement. Requires no painting and will not rot or splinter; fade resistant. Spike base for easy installation.

- Recycled plastic lumber requires no painting
- Maintenance free & fade resistant
- Center hole for rope and beveled edge top
- Steel Spike base

## **Options**

Length. 12 in

24 in

18 in

Color Green

Black