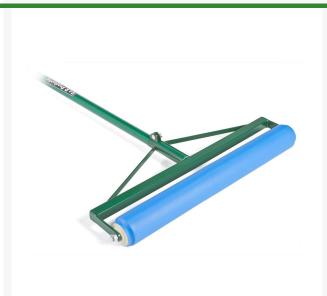

## Non-Absorbent Roller Squeege 24in RP70924

## **Details**

A 24in non-Absorbent roller squeegee with 60" ergonomic blue aluminum handle. Features stainless steel axles that roll water off floors, pavement, tennis courts, golf greens and sports fields. The heavy-duty aluminum frame construction and stainless steel axles ensure the roller stays secure. 24 in. Made in U.S.A.

Please note: This product is considered either bulky or otherwise restricted from shipment by air, and will only be shipped ground freight.

- Ergonomic Blue Handle Provides Comfort
  While Leveling the Bristle contact to the Floor
- Ideal for Floors, Pavement, Tennis Courts, Golf Greens and Sports Fields
- Powder-Coated Aluminum Handle with Wrap-Around Bracing
- Stainless Steel Axles for Durability
- 24in Roller