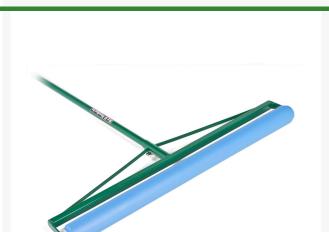

## Non-Absorbent Roller Squeegee 36in RP70936

## **Details**

A 36in non-Absorbent roller squeegee with 60" ergonomic blue aluminum handle. Features stainless steel axles that roll water off floors, pavement, tennis courts, golf greens and sports fields. The heavy-duty aluminum frame construction and stainless steel axles ensure the roller stays secure. 36 in. Made in U.S.A.