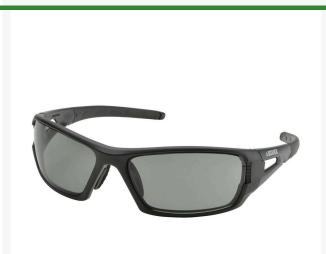

## **Elvex RimFire Safety Glasses - Grey** R7088G

## **Details**

Elvex RimFire safety glasses are lightweight, ballistic rated tactical sunglasses with dual-lens design . The ballistic Vo rated lens provides an extra level of impact protection, 7x the energy of the ANSI Z87.1 High Velocity Test. Enjoy rugged, soft rubber padded temples and non-slip FlexGrip nasal pads that self-adjust for a comfortable and secure non-slip fit. These great looking glasses feature SuperCoat Anti-Fog, Anti-Scratch and Anti-Static with superior washable coating. Grey lens with matte black frame.

- Lightweight, Ballistic Rated Tactical Sunglasses
- Features Extra Level of Protection 7X Energy of ANSI Z87.1 Test
- Comfortable, Rugged, Soft Rubber Padded Temples
- Non-Slip FlexGrip Nasal Pads
- Super-Coat Anti-Fog, Anti-Scratch, Anti-Static
- Grey/AF Lens