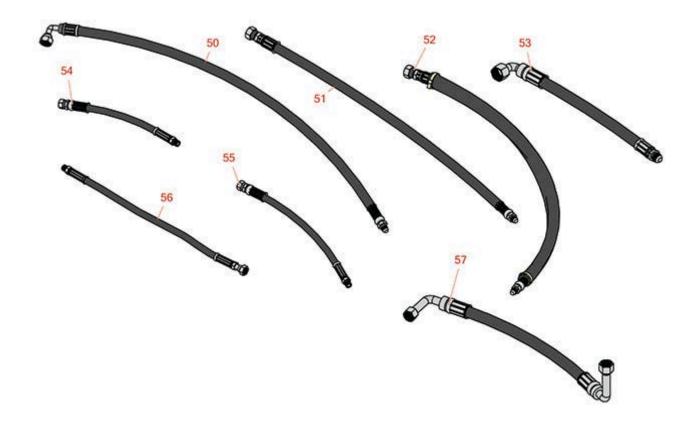

## **Replaces Jacobsen Greens King IV Plus Parts**

Traction Unit Hydraulics

|       | R&R<br>Part No. | OEM<br>Part No. | Description                                 | Qty<br>Req | Order<br>Quantity |
|-------|-----------------|-----------------|---------------------------------------------|------------|-------------------|
| Hoses |                 |                 |                                             |            |                   |
| 50    | R1000224        | 1000224         | Hydraulic Hose Assy - Reel Motor Return     | 2          |                   |
| 51    | R1000223        | 1000223         | Hydraulic Hose Assy - Reel Motor Pressure   | 2          |                   |
| 52    | R1001011        | 1001011         | Hydraulic Hose Assy - Center Motor Pressure | 1          |                   |
| 53    | R131153         | 131153          | Hydraulic Hose Assy - Trac Pump/Valve       | 2          |                   |
| 54    | R160042         | 160042          | Hydraulic Hose Assy - Rear Lift Cylinder    | 2          |                   |
| 55    | R160041         | 160041          | Hydraulic Hose Assy - Front Lift Cylinder   | 1          |                   |
| 56    | R131451         | 131451          | Hydraulic Hose Assy - Front Lift Cylinder   | 1          |                   |
| 57    | R131149         | 131149          | Hydraulic Hose Assy - Valve to Pump         | 1          |                   |
|       |                 |                 |                                             |            |                   |