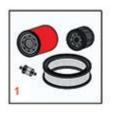

## **Replaces Jacobsen Greens King IV Plus Parts**

Traction Unit Filters & Seat

|        | R&R<br>Part No.                             | OEM<br>Part No.    | Description                        | Qty<br>Req | Order<br>Quantity |
|--------|---------------------------------------------|--------------------|------------------------------------|------------|-------------------|
| Overl  | haul Kits                                   |                    |                                    |            |                   |
| 1      | R5000442                                    | 5000442            | Filter Kit - Fits Gasoline Engines | 1          |                   |
|        | Tech Note: Incl 1 ea.: items 10,11,13 & 14: |                    |                                    |            |                   |
| Filter | 'S                                          |                    |                                    |            |                   |
| 10     | R558022                                     | 558022             | Baldwin Oil Filter - Hyd           | 1          |                   |
| 10     | RRF10612                                    | 558022             | SilverGuard Oil Filter             | 1          |                   |
| 11     | R491056                                     | 5000440            | Baldwin Oil Filter                 | 1          |                   |
| 13     | R394018                                     | 5000441            | Baldwin Air Filter - Gas Engine    | 1          |                   |
| 14     | RS691035                                    | 5000436            | B-S Filter-Fuel                    | 1          |                   |
| 14     | RRF10503                                    | 5000436            | SilverGuard Fuel Filter            | 1          |                   |
| Gaug   | es and Controls                             |                    |                                    |            |                   |
| 60     | R27-2360                                    | 1000348,<br>131095 | Switch - Key 6 Lead 9/16 Mount     | 1          |                   |
| 61     | R343060                                     | 343060,<br>5000039 | Ignition - Key Set/2               | 1          |                   |
| 62     | R162723                                     | 162723,<br>358825  | Meter - Hour                       | 1          |                   |
| 63     | R131905                                     | 126070,<br>131905  | Solenoid - Starter                 | 1          |                   |