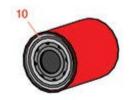

## **Replaces Jacobsen Greens King IV Plus Parts**

Traction Unit Filters & Seat

|        | R&R<br>Part No.                             | OEM<br>Part No.    | Description                        | Qty<br>Req | Order<br>Quantity |
|--------|---------------------------------------------|--------------------|------------------------------------|------------|-------------------|
| Overl  | haul Kits                                   |                    |                                    |            |                   |
| 1      | R5000442                                    | 5000442            | Filter Kit - Fits Gasoline Engines | 1          |                   |
|        | Tech Note: Incl 1 ea.: items 10,11,13 & 14: |                    |                                    |            |                   |
| Filter | 'S                                          |                    |                                    |            |                   |
| 10     | R558022                                     | 558022             | Baldwin Oil Filter - Hyd           | 1          |                   |
| 10     | RRF10612                                    | 558022             | SilverGuard Oil Filter             | 1          |                   |
| 11     | R491056                                     | 5000440            | Baldwin Oil Filter                 | 1          |                   |
| 13     | R394018                                     | 5000441            | Baldwin Air Filter - Gas Engine    | 1          |                   |
| 14     | RS691035                                    | 5000436            | B-S Filter-Fuel                    | 1          |                   |
| 14     | RRF10503                                    | 5000436            | SilverGuard Fuel Filter            | 1          |                   |
| Gaug   | es and Controls                             |                    |                                    |            |                   |
| 60     | R27-2360                                    | 1000348,<br>131095 | Switch - Key 6 Lead 9/16 Mount     | 1          |                   |
| 61     | R343060                                     | 343060,<br>5000039 | Ignition - Key Set/2               | 1          |                   |
| 62     | R162723                                     | 162723,<br>358825  | Meter - Hour                       | 1          |                   |
| 63     | R131905                                     | 126070,<br>131905  | Solenoid - Starter                 | 1          |                   |