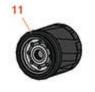

## **Replaces Jacobsen Greens King IV Plus Parts**

Traction Unit Filters & Seat

|        | R&R<br>Part No.                             | OEM<br>Part No.    | Description                        | Qty<br>Req | Order<br>Quantity |
|--------|---------------------------------------------|--------------------|------------------------------------|------------|-------------------|
| Overl  | haul Kits                                   |                    |                                    |            |                   |
| 1      | R5000442                                    | 5000442            | Filter Kit - Fits Gasoline Engines | 1          |                   |
|        | Tech Note: Incl 1 ea.: items 10,11,13 & 14: |                    |                                    |            |                   |
| Filter | 'S                                          |                    |                                    |            |                   |
| 10     | R558022                                     | 558022             | Baldwin Oil Filter - Hyd           | 1          |                   |
| 10     | RRF10612                                    | 558022             | SilverGuard Oil Filter             | 1          |                   |
| 11     | R491056                                     | 5000440            | Baldwin Oil Filter                 | 1          |                   |
| 13     | R394018                                     | 5000441            | Baldwin Air Filter - Gas Engine    | 1          |                   |
| 14     | RS691035                                    | 5000436            | B-S Filter-Fuel                    | 1          |                   |
| 14     | RRF10503                                    | 5000436            | SilverGuard Fuel Filter            | 1          |                   |
| Gaug   | es and Controls                             |                    |                                    |            |                   |
| 60     | R27-2360                                    | 1000348,<br>131095 | Switch - Key 6 Lead 9/16 Mount     | 1          |                   |
| 61     | R343060                                     | 343060,<br>5000039 | Ignition - Key Set/2               | 1          |                   |
| 62     | R162723                                     | 162723,<br>358825  | Meter - Hour                       | 1          |                   |
| 63     | R131905                                     | 126070,<br>131905  | Solenoid - Starter                 | 1          |                   |