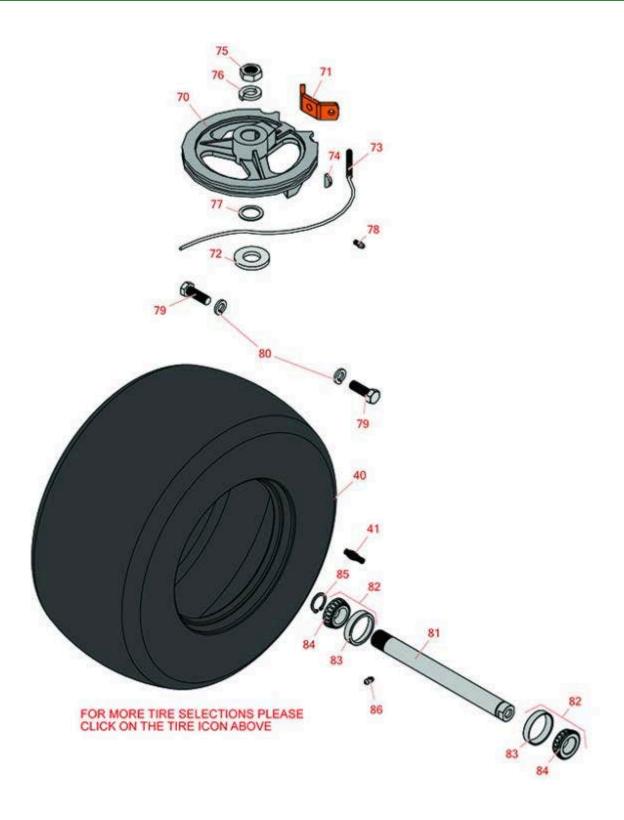

## **Replaces Jacobsen Greens King IV Plus Parts**

Traction Unit Rear Steer Tire

|                     | R&R<br>Part No. | OEM<br>Part No.   | Description                                  | Qty<br>Req | Order<br>Quantity |  |  |  |
|---------------------|-----------------|-------------------|----------------------------------------------|------------|-------------------|--|--|--|
| Tires               |                 |                   |                                              |            |                   |  |  |  |
| 40                  | RCT510981       |                   | Tire - 18 - 9.50 x 8 (4 Ply) Carlisle Smooth | 1          |                   |  |  |  |
| 40                  | RTK958-4SM-I    | 353844            | Tire - 18x9.50-8 (4 Ply) Kenda Smooth        | 1          |                   |  |  |  |
| 41                  | R232-27         | 232-27,<br>360111 | Stem - Valve w/ Cap                          | 1          |                   |  |  |  |
| Other Parts Aviable |                 |                   |                                              |            |                   |  |  |  |
| 70                  | R218077         | 218077            | Pulley - Steering                            | 1          |                   |  |  |  |
| 71                  | R354000         | 354000            | Bracket - Steering Pulley                    | 1          |                   |  |  |  |
| 72                  | R360113         | 360113            | Washer - Thrust Nylon                        | 1          |                   |  |  |  |
| 73                  | R160040         | 160040            | Cable - Steering                             | 2          |                   |  |  |  |
| 74                  | R463009         | 463009,<br>463019 | Key - Spindle Shaft                          | 1          |                   |  |  |  |
| 75                  | R3220-7         | 443832            | Nut - 3/4-16 Jam Zinc                        | 1          |                   |  |  |  |
| 76                  | R446178         | 446178            | Washer - Lock 3/4                            | 1          |                   |  |  |  |
| 77                  | R303629         | 303629            | Washer - Spacer                              | 1          |                   |  |  |  |
| 78                  | R471217         | 471217            | Fitting - Grease                             | 1          |                   |  |  |  |
| 79                  | R400442         | 400442            | Screw - 1/2 20 x 1-1/2 Hex                   | 2          |                   |  |  |  |
| 80                  | R446154         | 446152,<br>446154 | Washer - Lock 1/2                            | 2          |                   |  |  |  |
| 81                  | R337358         | 337358            | Axle - Steering                              | 1          |                   |  |  |  |
| 82                  | R500596         | 500596            | Tapered Bearing Set - Cup and Cone           | 2          |                   |  |  |  |
| 83                  | R254-72         | 313456            | Cup - Bearing                                | 2          |                   |  |  |  |
| 84                  | R254-94         | 313089            | Tapered Bearing Cone                         | 2          |                   |  |  |  |
|                     |                 |                   |                                              |            |                   |  |  |  |

## **Replaces Jacobsen Greens King IV Plus Parts**

Traction Unit Rear Steer Tire

|    | R&R<br>Part No. | OEM<br>Part No. Description            | Qty<br>Req | Order<br>Quantity |
|----|-----------------|----------------------------------------|------------|-------------------|
| 85 | R458039         | 458039 Ring - Retaining                | 1          |                   |
| 86 | R302-5          | 302-5,<br>471214,<br>471223,<br>471226 | 1          |                   |