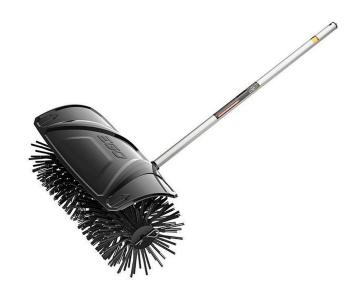

## **EGO Multi-Head Power+ Bristle Brush Attachment**

## **Details**

Clean up dirt and debris on any surface with the EGO Power+ Bristle Brush attachment. The 22in cleaning swath makes removing debris quick and easy compared to a broom. When the job is done, simply detach the bristle brush for clean and convenient storage. Designed specifically for the EGO Multi-Head System with the highest quality and performance. Please note: This product is restricted from air freight, and will only be shipped ground freight

- 22in Sweeping Surface Cleans Large Areas
- Durable Nylon Bristles for Optimal Performance
- Ideal for Dust, Dirt, Leaves, Snow, Artificial Turf and Rocks
- Detachable Guard to Prevent Debris Build-up
- 10in Diameter Brush
- Detach Without Tools for Clean and Easy Storage
- 22in Brush Length