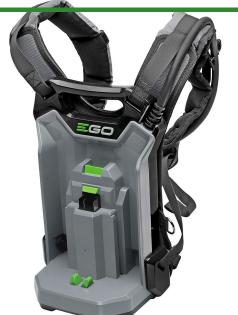

## **Details**

Bridge the gap between the EGO Commercial line and your EGO POWER+ tools with the BHX1001. Carry the weight of your EGO products on your back versus the tool. With an easy to use plastic battery dock you can quickly lock / unlock any of your EGO Power+ tools. Plus, a carrying handle enables you to take it anywhere. Get the bigger jobs done faster with the POWER+ Backpack Link. Please Note: This product is restricted from air freight and will only be shipped ground freight.