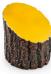

## **Details**

Dress up your tees with rustic, life-like artificial log tee markers. Beautifully finished branch motif never needs to be painted, varnished or treated. Made from durable, heavy-duty wood-look polymer resin with slanted colored end for visibility. Includes stainless steel ground spike to hold in place. Maintenance-free. Available in 5 colors. 5" H x 4-1/2" W. 2.5 lbs.

- · Looks like real wood
- Maintenance free
- Highly visible colored top
- Stainless steel mounting spikes
- 5" H x 4-1/2" W

## **Options**

Color Yellow

White Red Blue

Black

**Baber Turf Equipment Co.** Unit 6 / 10 Firth Street Auckland, 2113 09 294 6040

https://baber.rrproducts.com/