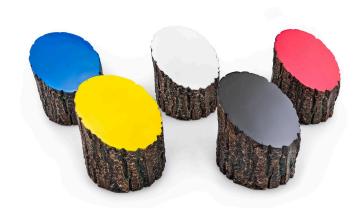

## **Details**

Dress up your tees with rustic, life-like artificial log tee markers. Beautifully finished branch motif never needs to be painted, varnished or treated. Made from durable, heavy-duty wood-look polymer resin with slanted colored end for visibility. Includes stainless steel ground spike to hold in place. Maintenance-free. Available in 5 colors. 5" H x 4-1/2" W. 2.5 lbs.

- · Looks like real wood
- Maintenance free
- Highly visible colored top
- Stainless steel mounting spikes
- 5" H x 4-1/2" W

## **Options**

Color Yellow

White Red Blue

Black

**Baber Turf Equipment Co.** Unit 6 / 10 Firth Street Auckland, 2113 09 294 6040

https://baber.rrproducts.com/