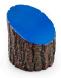

## **Details**

Dress up your tees with rustic, life-like artificial log tee markers. Beautifully finished branch motif never needs to be painted, varnished or treated. Made from durable, heavy-duty wood-look polymer resin with slanted colored end for visibility. Includes stainless steel ground spike to hold in place. Maintenance-free. Available in 5 colors. 5" H x 4-1/2" W. 2.5 lbs.

- · Looks like real wood
- Maintenance free
- Highly visible colored top
- Stainless steel mounting spikes
- 5" H x 4-1/2" W

## **Options**

Color Yellow

White Red Blue

Black

**Baber Turf Equipment Co.** Unit 6 / 10 Firth Street Auckland, 2113 09 294 6040

https://baber.rrproducts.com/