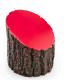

## **Details**

Dress up your tees with rustic, life-like artificial log tee markers. Beautifully finished branch motif never needs to be painted, varnished or treated. Made from durable, heavy-duty wood-look polymer resin with slanted colored end for visibility. Includes stainless steel ground spike to hold in place. Maintenance-free. Available in 5 colors. 5" H x 4-1/2" W. 2.5 lbs.

- · Looks like real wood
- Maintenance free
- Highly visible colored top
- Stainless steel mounting spikes
- 5" H x 4-1/2" W

## **Options**

Color Yellow

White Red Blue

Black

**Baber Turf Equipment Co.** Unit 6 / 10 Firth Street Auckland, 2113 09 294 6040

https://baber.rrproducts.com/