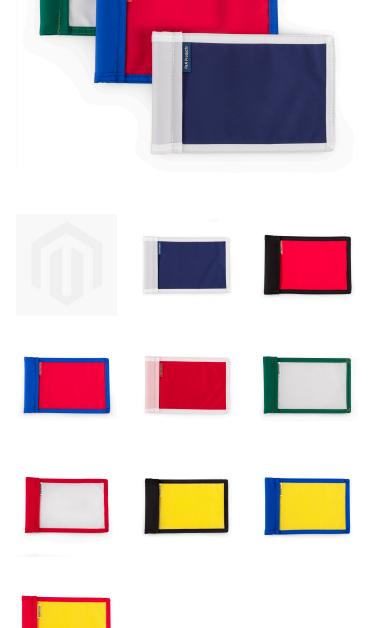

## Details

Manufactured in our own sewing facility in the USA to insure superior quality, the 6" x 8" practice green flags are available in a rainbow of vibrant colors. Excellent craftsmanship with double lock-stitch hems and bar-tacked corners for added strength. The durable 400 denier nylon provides extended life. Sold each, so you can order a set and spare!

#### Options

Flag Color

Accent Color

Red Navy Blue White **Royal Blue** Yellow Gold Yellow Red Maroon Silver White Black Gold **Royal Blue Emerald Green** Navy Blue Charcoal Orange