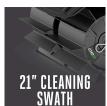

## **Details**

The Rubber Broom Attachment is a great addition to your EGO Power+Power Head for convenient cleaning or clearing of dirt, heavy debris or rocks on any surface. The 21 inch cleaning swath makes removing debris quick and easy compared to a broom. Designed specifically for the EGO Multi-Head System while offering the greatest quality and performance. When the job is done, simply detach for clean and convenient storage. Please note: This product is restricted from air freight, and will only be shipped ground freight

- Tool Sweeping Surface 21 inches
- Tool Sweeping Surface 21 inches
- Designed to Clean Small and Large Surfaces
- Durable Rubber Sweeper for Optimal Performance
- Ideal for Rock and Heavy Debris
- Detachable Rubber Guard to Prevent Debris Build-up
- Tool-Free Rubber Broom Attachment for Multi-Head
- Detach for Clean and Easy Storage
- 10.6 in. Diameter