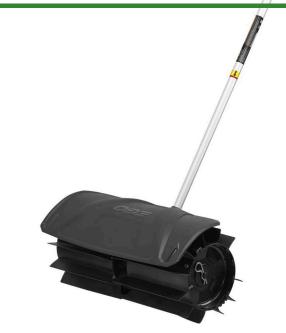

## **EGO 21in Multi-Head Rubber Broom Attachment**

REGRBA2100

## **Details**

The Rubber Broom Attachment is a great addition to your EGO Power+Power Head for convenient cleaning or clearing of dirt, heavy debris or rocks on any surface. The 21 inch cleaning swath makes removing debris quick and easy compared to a broom. Designed specifically for the EGO Multi-Head System while offering the greatest quality and performance. When the job is done, simply detach for clean and convenient storage. Please note: This product is restricted from air freight, and will only be shipped ground freight

- Tool Sweeping Surface 21 inches
- Tool Sweeping Surface 21 inches
- Designed to Clean Small and Large Surfaces
- Durable Rubber Sweeper for Optimal Performance
- Ideal for Rock and Heavy Debris
- Detachable Rubber Guard to Prevent Debris Build-up
- Tool-Free Rubber Broom Attachment for Multi-Head
- Detach for Clean and Easy Storage
- 10.6 in. Diameter