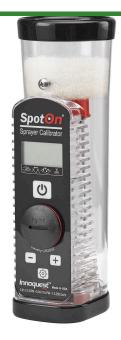

## Spoton SC-2 Sprayer Calibrator 0.02 - 2.25 gpm

RSC-2

## **Details**

The SpotOn SC-2 provides quick and accurate flow rate checking of individual sprayer nozzles. This model is best for flow rates below 2.25 GPM typical of herbicide and insecticide applications. Readings in about 10 seconds per tip. Simply enter your speed and nozzle spacing to automatically calculate and display tip flow rate in GPM, LPM, oz/min, tip wear in % and application rate in GPA/LPH. The SpotOn quickly finds worn spray nozzle tips and accurately measures true tip flow rate. Range 0.02 - 2.25 GPM (0.08 - 8.52 LPM). Liquid fertilizer.

- Measure True Tip Flow Rate 0.02 2.25 GPM
- Accuracy: +/-2% or 1 Digit
- Measures Flow Rate in GPM, LPM, oz/min
- Measures Tip Wear in %
- Measures Application Rate in GPA/LPH
- Readings in 10 Seconds
- Quickly Find Worn Spray Nozzle Tips
- Battery Included
- No Calculations or App Download Required
- Liquid Fertilizer Application