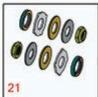

DPA Cutting Unit - Models 04618, 04619 & 04624 Rollers

|      | R&R<br>Part No.                                                                                                                                                                                                                         | OEM<br>Part No.                                            | Description                     | Qty<br>Req | Order<br>Quantity |  |  |  |  |
|------|-----------------------------------------------------------------------------------------------------------------------------------------------------------------------------------------------------------------------------------------|------------------------------------------------------------|---------------------------------|------------|-------------------|--|--|--|--|
| 20   | R107-1594                                                                                                                                                                                                                               | 107-1594                                                   | Overhaul Kit - Roller           | 1          |                   |  |  |  |  |
|      | Tech Note: Includes 2 ea.: R106-6941 Seals, R106-6942 V-Rings & R251-347 Bearings:                                                                                                                                                      |                                                            |                                 |            |                   |  |  |  |  |
| 21   | R101399                                                                                                                                                                                                                                 |                                                            | Overhaul Kit - UHMW 2 Pc Roller | 1          |                   |  |  |  |  |
|      | Tech Note: Fits all R&R 2-1/2" - 3-1/2" Dia. Black UHMW Plastic Rollers that do not use ball bearings Includes 2 ea.: R1503230 Star Washers, R1503470 Seals, R150333 Thrust Washers, R3296-15 Locknuts, R1503471 Bronze Thrust Washers: |                                                            |                                 |            |                   |  |  |  |  |
| Othe | r Parts Available                                                                                                                                                                                                                       |                                                            |                                 |            |                   |  |  |  |  |
| 31   | R119-4090                                                                                                                                                                                                                               | 119-4090                                                   | Shaft - Roller - Hardened       | 1          |                   |  |  |  |  |
| 32   | R251-347                                                                                                                                                                                                                                | 251-347,<br>72-5690                                        | Bearing - Ball                  | 2          |                   |  |  |  |  |
| 33   | R106-6941                                                                                                                                                                                                                               | 106-6941                                                   | Seal - Double Lip               | 2          |                   |  |  |  |  |
| 34   | R106-6942                                                                                                                                                                                                                               | 106-6942                                                   | V-Ring - Roller                 | 2          |                   |  |  |  |  |
| 35   | R108-3151                                                                                                                                                                                                                               | 106-6939,<br>108-3151                                      | Locknut - Roller - Stainless    | 2          |                   |  |  |  |  |
| 36   | R120-5404                                                                                                                                                                                                                               | 120-5404                                                   | Shaft- Roller                   | 1          |                   |  |  |  |  |
| 40   | R1503470                                                                                                                                                                                                                                |                                                            | Seal - Inner Wiper              | 2          |                   |  |  |  |  |
| 41   | R1503230                                                                                                                                                                                                                                |                                                            | Washer - Thrust Outer Keyed     | 2          |                   |  |  |  |  |
| 42   | R1503471                                                                                                                                                                                                                                |                                                            | Washer - Thrust SAE660 Bronze   | 2          |                   |  |  |  |  |
| 43   | R150333                                                                                                                                                                                                                                 |                                                            | Washer - Flat Keyed Outer SS    | 2          |                   |  |  |  |  |
| 44   | R3296-15                                                                                                                                                                                                                                | 116-7306,<br>32118-5,<br>32127-23,<br>32127-47,<br>3296-15 | Locknut - 3/4-16 Nylon Jam      | 2          |                   |  |  |  |  |
| 45   | R99-6216                                                                                                                                                                                                                                | 99-6216                                                    | Tube - Grooved - 1 1/8 Spacing  | 1          |                   |  |  |  |  |
| 46   | R106-9095-01                                                                                                                                                                                                                            | 106-9095-01                                                | Scraper - Assy                  | 3          |                   |  |  |  |  |
|      |                                                                                                                                                                                                                                         |                                                            |                                 |            |                   |  |  |  |  |