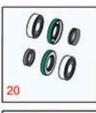

DPA Cutting Unit - Models 04618, 04619 & 04624 Rollers

|      | R&R<br>Part No.                                                                                                                                                                                                                         | OEM<br>Part No.                                            | Description                     | Qty<br>Req | Order<br>Quantity |  |  |  |  |
|------|-----------------------------------------------------------------------------------------------------------------------------------------------------------------------------------------------------------------------------------------|------------------------------------------------------------|---------------------------------|------------|-------------------|--|--|--|--|
| 20   | R107-1594                                                                                                                                                                                                                               | 107-1594                                                   | Overhaul Kit - Roller           | 1          |                   |  |  |  |  |
|      | Tech Note: Includes 2 ea.: R106-6941 Seals, R106-6942 V-Rings & R251-347 Bearings:                                                                                                                                                      |                                                            |                                 |            |                   |  |  |  |  |
| 21   | R101399                                                                                                                                                                                                                                 |                                                            | Overhaul Kit - UHMW 2 Pc Roller | 1          |                   |  |  |  |  |
|      | Tech Note: Fits all R&R 2-1/2" - 3-1/2" Dia. Black UHMW Plastic Rollers that do not use ball bearings Includes 2 ea.: R1503230 Star Washers, R1503470 Seals, R150333 Thrust Washers, R3296-15 Locknuts, R1503471 Bronze Thrust Washers: |                                                            |                                 |            |                   |  |  |  |  |
| Othe | r Parts Available                                                                                                                                                                                                                       |                                                            |                                 |            |                   |  |  |  |  |
| 31   | R119-4090                                                                                                                                                                                                                               | 119-4090                                                   | Shaft - Roller - Hardened       | 1          |                   |  |  |  |  |
| 32   | R251-347                                                                                                                                                                                                                                | 251-347,<br>72-5690                                        | Bearing - Ball                  | 2          |                   |  |  |  |  |
| 33   | R106-6941                                                                                                                                                                                                                               | 106-6941                                                   | Seal - Double Lip               | 2          |                   |  |  |  |  |
| 34   | R106-6942                                                                                                                                                                                                                               | 106-6942                                                   | V-Ring - Roller                 | 2          |                   |  |  |  |  |
| 35   | R108-3151                                                                                                                                                                                                                               | 106-6939,<br>108-3151                                      | Locknut - Roller - Stainless    | 2          |                   |  |  |  |  |
| 36   | R120-5404                                                                                                                                                                                                                               | 120-5404                                                   | Shaft- Roller                   | 1          |                   |  |  |  |  |
| 40   | R1503470                                                                                                                                                                                                                                |                                                            | Seal - Inner Wiper              | 2          |                   |  |  |  |  |
| 41   | R1503230                                                                                                                                                                                                                                |                                                            | Washer - Thrust Outer Keyed     | 2          |                   |  |  |  |  |
| 42   | R1503471                                                                                                                                                                                                                                |                                                            | Washer - Thrust SAE660 Bronze   | 2          |                   |  |  |  |  |
| 43   | R150333                                                                                                                                                                                                                                 |                                                            | Washer - Flat Keyed Outer SS    | 2          |                   |  |  |  |  |
| 44   | R3296-15                                                                                                                                                                                                                                | 116-7306,<br>32118-5,<br>32127-23,<br>32127-47,<br>3296-15 | Locknut - 3/4-16 Nylon Jam      | 2          |                   |  |  |  |  |
| 45   | R99-6216                                                                                                                                                                                                                                | 99-6216                                                    | Tube - Grooved - 1 1/8 Spacing  | 1          |                   |  |  |  |  |
| 46   | R106-9095-01                                                                                                                                                                                                                            | 106-9095-01                                                | Scraper - Assy                  | 3          |                   |  |  |  |  |
|      |                                                                                                                                                                                                                                         |                                                            |                                 |            |                   |  |  |  |  |