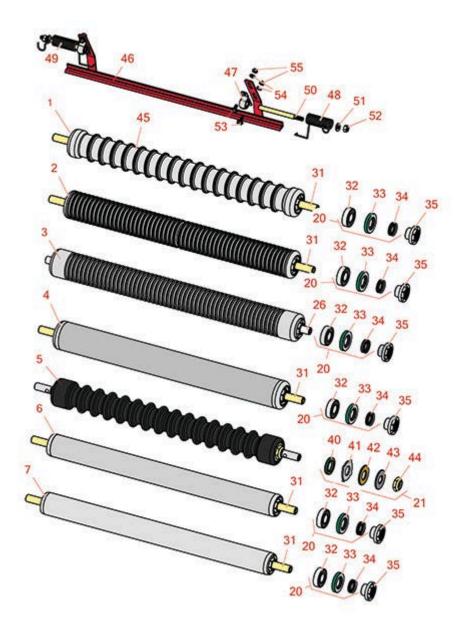

DPA Cutting Unit - Models 04618, 04619 & 04624 Rollers

DPA Cutting Unit - Models 04618, 04619 & 04624 Rollers

|       | R&R<br>Part No.                                                                                                                                                                                                                    | OEM<br>Part No.                                                           | Description                                                                | Qty<br>Req | Order<br>Quantity |  |  |
|-------|------------------------------------------------------------------------------------------------------------------------------------------------------------------------------------------------------------------------------------|---------------------------------------------------------------------------|----------------------------------------------------------------------------|------------|-------------------|--|--|
| R&R F | Rollers                                                                                                                                                                                                                            |                                                                           |                                                                            |            |                   |  |  |
| 1     | R115-7386                                                                                                                                                                                                                          | 115-7386                                                                  | Roller - Wide Grooved Machined<br>Aluminum - 2-1/2 Dia                     | 1          |                   |  |  |
|       |                                                                                                                                                                                                                                    | cted with a through shaft, to<br>t amount of ground contac                | his aluminum roller is machined with 1-1/8'<br>ct and uses ball bearings.: | " wide     |                   |  |  |
| 2     | R115-7360                                                                                                                                                                                                                          | 115-7360                                                                  | Roller - Narrow Grooved<br>Machined Aluminum - 2 1/2                       | 1          |                   |  |  |
|       | Tech Note: Constructed with a through shaft, this aluminum roller is machined with narrow grooves and uses ball bearings.:                                                                                                         |                                                                           |                                                                            |            |                   |  |  |
| 3     | R121-4675                                                                                                                                                                                                                          | 121-4675                                                                  | Roller - Extended Machined<br>Grooved                                      | 1          |                   |  |  |
| 4     | R115-7388                                                                                                                                                                                                                          | 115-7388                                                                  | Roller - Smooth Tubular Steel<br>2-1/2 in Dia                              | 1          |                   |  |  |
|       | Tech Note: Constructed with a through shaft, this steel roller uses a through shaft and ball bearings.:                                                                                                                            |                                                                           |                                                                            |            |                   |  |  |
| 5     | R1502650                                                                                                                                                                                                                           |                                                                           | Roller - Grooved UHMW<br>Polyethylene                                      | 1          |                   |  |  |
|       | Tech Note: Machined from solid UHMW, this low maintenance roller rotates around a 1" solid stainless steel shaft and requires no bearings or grease. Patented groove design and smooth UHMW material prevents build-up of debris.: |                                                                           |                                                                            |            |                   |  |  |
| 6     | R140-5560                                                                                                                                                                                                                          | 105-5776,<br>106-6945,<br>107-3509,<br>119-4093,<br>120-9595,<br>140-5560 | Roller - Smooth 2 in Steel Rear                                            | 1          |                   |  |  |
| 7     | R115-7356                                                                                                                                                                                                                          | 115-7356                                                                  | Roller - Smooth Tubular<br>Aluminum - 2 in Dia                             | 1          |                   |  |  |
|       | Tech Note: Constructed with a through shaft, this light weight aluminum roller uses a through shaft and ball bearings.:                                                                                                            |                                                                           |                                                                            |            |                   |  |  |

DPA Cutting Unit - Models 04618, 04619 & 04624 Rollers

|      | R&R<br>Part No.                                                                                                                                                                                                                         | OEM<br>Part No.                                            | Description                     | Qty<br>Req | Order<br>Quantity |  |  |  |  |
|------|-----------------------------------------------------------------------------------------------------------------------------------------------------------------------------------------------------------------------------------------|------------------------------------------------------------|---------------------------------|------------|-------------------|--|--|--|--|
| 20   | R107-1594                                                                                                                                                                                                                               | 107-1594                                                   | Overhaul Kit - Roller           | 1          |                   |  |  |  |  |
|      | Tech Note: Includes 2 ea.: R106-6941 Seals, R106-6942 V-Rings & R251-347 Bearings:                                                                                                                                                      |                                                            |                                 |            |                   |  |  |  |  |
| 21   | R101399                                                                                                                                                                                                                                 |                                                            | Overhaul Kit - UHMW 2 Pc Roller | 1          |                   |  |  |  |  |
|      | Tech Note: Fits all R&R 2-1/2" - 3-1/2" Dia. Black UHMW Plastic Rollers that do not use ball bearings Includes 2 ea.: R1503230 Star Washers, R1503470 Seals, R150333 Thrust Washers, R3296-15 Locknuts, R1503471 Bronze Thrust Washers: |                                                            |                                 |            |                   |  |  |  |  |
| Othe | r Parts Available                                                                                                                                                                                                                       |                                                            |                                 |            |                   |  |  |  |  |
| 31   | R119-4090                                                                                                                                                                                                                               | 119-4090                                                   | Shaft - Roller - Hardened       | 1          |                   |  |  |  |  |
| 32   | R251-347                                                                                                                                                                                                                                | 251-347,<br>72-5690                                        | Bearing - Ball                  | 2          |                   |  |  |  |  |
| 33   | R106-6941                                                                                                                                                                                                                               | 106-6941                                                   | Seal - Double Lip               | 2          |                   |  |  |  |  |
| 34   | R106-6942                                                                                                                                                                                                                               | 106-6942                                                   | V-Ring - Roller                 | 2          |                   |  |  |  |  |
| 35   | R108-3151                                                                                                                                                                                                                               | 106-6939,<br>108-3151                                      | Locknut - Roller - Stainless    | 2          |                   |  |  |  |  |
| 36   | R120-5404                                                                                                                                                                                                                               | 120-5404                                                   | Shaft- Roller                   | 1          |                   |  |  |  |  |
| 40   | R1503470                                                                                                                                                                                                                                |                                                            | Seal - Inner Wiper              | 2          |                   |  |  |  |  |
| 41   | R1503230                                                                                                                                                                                                                                |                                                            | Washer - Thrust Outer Keyed     | 2          |                   |  |  |  |  |
| 42   | R1503471                                                                                                                                                                                                                                |                                                            | Washer - Thrust SAE660 Bronze   | 2          |                   |  |  |  |  |
| 43   | R150333                                                                                                                                                                                                                                 |                                                            | Washer - Flat Keyed Outer SS    | 2          |                   |  |  |  |  |
| 44   | R3296-15                                                                                                                                                                                                                                | 116-7306,<br>32118-5,<br>32127-23,<br>32127-47,<br>3296-15 | Locknut - 3/4-16 Nylon Jam      | 2          |                   |  |  |  |  |
| 45   | R99-6216                                                                                                                                                                                                                                | 99-6216                                                    | Tube - Grooved - 1 1/8 Spacing  | 1          |                   |  |  |  |  |
| 46   | R106-9095-01                                                                                                                                                                                                                            | 106-9095-01                                                | Scraper - Assy                  | 3          |                   |  |  |  |  |
|      |                                                                                                                                                                                                                                         |                                                            |                                 |            |                   |  |  |  |  |

DPA Cutting Unit - Models 04618, 04619 & 04624 Rollers

|    | R&R<br>Part No. | OEM<br>Part No.                              | Description                   | Qty<br>Req | Order<br>Quantity |
|----|-----------------|----------------------------------------------|-------------------------------|------------|-------------------|
| 47 | R256-239        | 256-239                                      | Bearing                       | 6          |                   |
| 48 | R106-9093       | 106-9093                                     | Spring - RH - SS              | 3          |                   |
| 49 | R106-9094       | 106-9094                                     | Spring - LH - SS              | 3          |                   |
| 50 | R106-9091       | 106-9091                                     | Pin - Scraper                 | 6          |                   |
| 51 | R33094-00       | 33094-00,<br>93-5914                         | Washer - Flat - 8mm Hardened  | 6          |                   |
| 52 | R33024-00       | 33024-00                                     | Locknut - 8mm x 1.25          | 6          |                   |
| 53 | R33113-016      | 33113-016,<br>48-7620                        | Bolt - Hex Washer M6-1.0 x 12 | 12         |                   |
| 54 | R24M7139        | 24M7139,<br>3256-16,<br>33093-00,<br>43-5930 | Washer - Flat 6mm             | 12         |                   |
| 55 | R33023-00       | 33023-00,<br>48-7900,<br>49-7810             | Locknut - ESNA 6mm x 1.0      | 12         |                   |