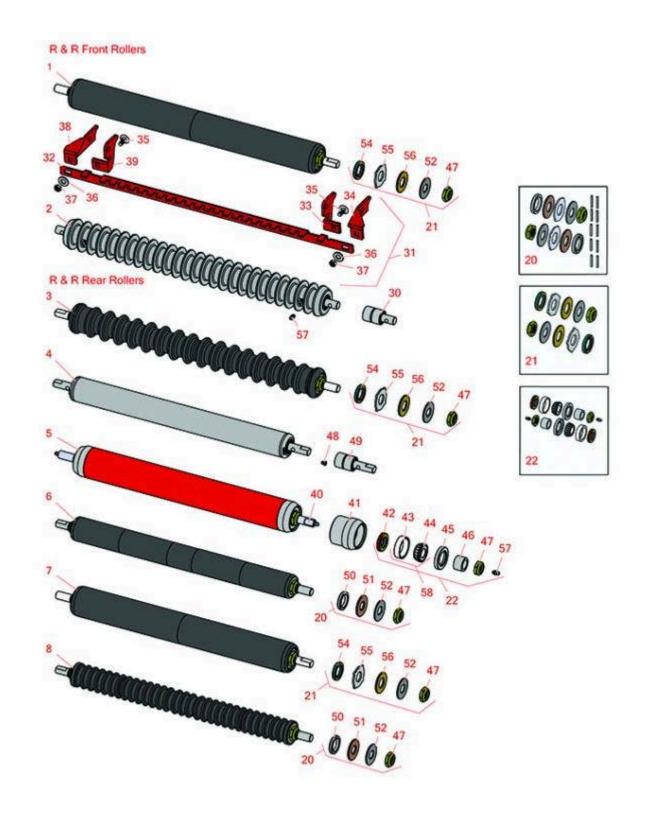

#### **Replaces Toro Reelmaster 5400D Parts**

Cutting Unit - Model 03506 & 03509 Rollers

Rollers

|     | R&R<br>Part No.                                                                                                                                                                                                                   | OEM<br>Part No.                                                                                             | Description                                                                             | Qty<br>Req | Order<br>Quantity |  |  |
|-----|-----------------------------------------------------------------------------------------------------------------------------------------------------------------------------------------------------------------------------------|-------------------------------------------------------------------------------------------------------------|-----------------------------------------------------------------------------------------|------------|-------------------|--|--|
| R&R | Front Rollers                                                                                                                                                                                                                     |                                                                                                             |                                                                                         | ,          |                   |  |  |
| 1   | R1504030                                                                                                                                                                                                                          |                                                                                                             | Roller - Smooth UHMW<br>Polyethylene                                                    | 0          |                   |  |  |
|     |                                                                                                                                                                                                                                   |                                                                                                             | low maintenance roller uses a 1" solid stainle<br>aterial prevents build-up of debris.: | ?SS        |                   |  |  |
| 2   | R75-1520                                                                                                                                                                                                                          | 75-1520                                                                                                     | Roller - Grooved Machined Solid<br>Steel                                                | 0          |                   |  |  |
|     | Tech Note: Mach<br>bearings. :                                                                                                                                                                                                    | Tech Note: Machined from solid steel this heavy weight roller uses greasable "water-pump" style bearings. : |                                                                                         |            |                   |  |  |
| 3   | R1503900                                                                                                                                                                                                                          |                                                                                                             | Roller - Grooved UHMW<br>Polyethylene                                                   | 0          |                   |  |  |
|     | Tech Note: Machined from solid UHMW, this low maintenance roller rotates around a 1" solid stainless steel shaft and requires no bearings or grease. Patented groove design and smooth UHMW material prevents build-up of debris: |                                                                                                             |                                                                                         |            |                   |  |  |
| R&R | Rear Rollers                                                                                                                                                                                                                      |                                                                                                             |                                                                                         |            |                   |  |  |
| 4   | R75-1850                                                                                                                                                                                                                          | 75-1850                                                                                                     | Roller - Smooth Tubular Steel                                                           | 0          |                   |  |  |
|     | Tech Note: Const                                                                                                                                                                                                                  | ructed with tubular steel an                                                                                | d greasable "water-pump" style bearings.:                                               |            |                   |  |  |
| 5   | R150695                                                                                                                                                                                                                           |                                                                                                             | Roller - Smooth Tubular Steel                                                           | 0          |                   |  |  |
|     | Tech Note: Constructed with a through shaft, this heavy duty roller uses greasable tapered bearings for extended life.:                                                                                                           |                                                                                                             |                                                                                         |            |                   |  |  |
| 6   | R150410                                                                                                                                                                                                                           |                                                                                                             | Roller - Smooth UHMW<br>Polyethylene                                                    | 0          |                   |  |  |
|     | Tech Note: Machined from solid UHMW, this low maintenance roller uses a 1" solid stainless steel shaft and requires no grease. UHMW material prevents build-up of debris.:                                                        |                                                                                                             |                                                                                         |            |                   |  |  |
| 7   | R1503952                                                                                                                                                                                                                          |                                                                                                             | Roller - Smooth UHMW<br>Polyethylene                                                    | 0          |                   |  |  |
|     |                                                                                                                                                                                                                                   |                                                                                                             | low maintenance roller uses a 1" solid stainle<br>aterial prevents build-up of debris.: | 255        |                   |  |  |

Rollers

|       | R&R<br>Part No.                                                                                                                                                                                                                               | OEM<br>Part No.                                                                                                                                                                                                                   | Description                           | Qty<br>Req | Order<br>Quantity |  |  |  |
|-------|-----------------------------------------------------------------------------------------------------------------------------------------------------------------------------------------------------------------------------------------------|-----------------------------------------------------------------------------------------------------------------------------------------------------------------------------------------------------------------------------------|---------------------------------------|------------|-------------------|--|--|--|
| 8     | R150411                                                                                                                                                                                                                                       |                                                                                                                                                                                                                                   | Roller - Grooved UHMW<br>Polyethylene | 0          |                   |  |  |  |
|       | stainless steel sho                                                                                                                                                                                                                           | Tech Note: Machined from solid UHMW, this low maintenance roller rotates around a 1" solid stainless steel shaft and requires no bearings or grease. Patented groove design and smooth UHMW material prevents build-up of debris: |                                       |            |                   |  |  |  |
| Overl | haul Kits                                                                                                                                                                                                                                     |                                                                                                                                                                                                                                   |                                       |            |                   |  |  |  |
| 20    | R101395                                                                                                                                                                                                                                       |                                                                                                                                                                                                                                   | Overhaul Kit - UHMW Roller            | 0          |                   |  |  |  |
|       | Tech Note: Fits all R&R 2" Dia. Black UHMW Polyethylene Rollers. Includes 10 ea.: R150322 Roll Pins; 2 ea.: R3296-15 Locknuts, R150347T Teflon Seals, R150333 Thrust Washers, & R150334A Bronze Thrust Washers:                               |                                                                                                                                                                                                                                   |                                       |            |                   |  |  |  |
| 21    | R101399                                                                                                                                                                                                                                       |                                                                                                                                                                                                                                   | Overhaul Kit - UHMW 2 Pc Roller       | 1          |                   |  |  |  |
|       | Tech Note: Fits all R&R 2-1/2" - 3-1/2" Dia. Black UHMW Plastic Rollers that do not use ball<br>bearings Includes 2 ea.: R1503230 Star Washers, R1503470 Seals, R150333 Thrust Washers,<br>R3296-15 Locknuts, R1503471 Bronze Thrust Washers: |                                                                                                                                                                                                                                   |                                       |            |                   |  |  |  |
| 22    | R100136                                                                                                                                                                                                                                       |                                                                                                                                                                                                                                   | Overhaul Kit - Roller                 | 0          |                   |  |  |  |
|       | Tech Note: Includes 2 ea.: R150674 Wear Sleeves, R253-152 Seals, R253-117 Seals, R254-78<br>Bearings, R254-79 Bearing Cups, R3296-15 Locknuts & R302-5 Grease Fittings:                                                                       |                                                                                                                                                                                                                                   |                                       |            |                   |  |  |  |
| Othe  | r Parts Available                                                                                                                                                                                                                             |                                                                                                                                                                                                                                   |                                       |            |                   |  |  |  |
| 30    | R75-1290                                                                                                                                                                                                                                      | 75-1290                                                                                                                                                                                                                           | Bearing - Roller                      | 2          |                   |  |  |  |
| 31    | R83-5400                                                                                                                                                                                                                                      | 83-5400                                                                                                                                                                                                                           | Scraper Kit - Front Roller            | 1          |                   |  |  |  |
|       | Tech Note: Includes 10 ea: R3230-1 Bolt, R3256-23 Washer, R3296-29 Locknut; 5 ea: R82-6830 Scraper Bar, R83-6930 RH Bracket, R83-6940 LH Bracket, R83-6950 RH Bracket, R83-6980 LH Bracket:                                                   |                                                                                                                                                                                                                                   |                                       |            |                   |  |  |  |
| 32    | R82-6830                                                                                                                                                                                                                                      | 82-6830,<br>82-6830-01                                                                                                                                                                                                            | Bar - Scraper Grooved Roller          | 1          |                   |  |  |  |
| 33    | R83-6940                                                                                                                                                                                                                                      | 83-6940                                                                                                                                                                                                                           | Bracket - Scraper LH                  | 1          |                   |  |  |  |
| 34    | R83-6980                                                                                                                                                                                                                                      | 83-6980                                                                                                                                                                                                                           | Bracket - Scraper LH                  | 1          |                   |  |  |  |
|       |                                                                                                                                                                                                                                               |                                                                                                                                                                                                                                   |                                       |            |                   |  |  |  |

Rollers

|    | R&R<br>Part No. | OEM<br>Part No.                                                                                                                              | Description                   | Qty <b>Order</b><br>Req <b>Quantity</b> |
|----|-----------------|----------------------------------------------------------------------------------------------------------------------------------------------|-------------------------------|-----------------------------------------|
| 35 | R3230-1         | 01-173-0506,<br>3230-1,<br>3230-20,<br>900037P                                                                                               | Bolt - Carriage 5/16-18 x 3/4 | 10                                      |
| 36 | R453009         | 01-166-0400,<br>24-10-BD,<br>24-9-AD,<br>32-9650,<br>3256-2,<br>3256-23,<br>3256-3,<br>3256-67,<br>3290-217,<br>3556-3,<br>4-2390,<br>7-0152 | Washer - Flat 5/16 SAE        | 10                                      |
| 36 | R310266         | 3256-23,<br>3256-3,<br>3556-3                                                                                                                | Washer - Flat 5/16 USS        | 10                                      |
| 37 | R3296-29        | 1-804256,<br>3290-357,<br>3296-29,<br>915662P                                                                                                | Locknut - 5/16-18 ESNA        | 10                                      |
| 38 | R83-6950        | 83-6950                                                                                                                                      | Bracket - Scraper RH          | 1                                       |
| 39 | R83-6930        | 83-6930                                                                                                                                      | Bracket - Scraper RH          | 1                                       |
| 40 | R150698         |                                                                                                                                              | Shaft - Fits HD Rear Roller   | 1                                       |
| 41 | R61-0380        | 61-0380                                                                                                                                      | Roller End - Cap Solid        | 2                                       |
| 42 | R253-152        | 253-116,<br>253-152                                                                                                                          | Seal - Inner Roller           | 2                                       |
| 43 | R254-79         | 01-103-0060,<br>01-103-0130,<br>1-633584,<br>252-106,<br>254-79,<br>32-7800,<br>32-9590                                                      | Cup - Bearing                 | 2                                       |

Rollers

|    | R&R<br>Part No.     | OEM<br>Part No.                                                                         | Description                   | Qty<br>Req | Order<br>Quantity |
|----|---------------------|-----------------------------------------------------------------------------------------|-------------------------------|------------|-------------------|
|    | Tech Note: Use R254 | 1-79M installation mandrel                                                              | to properly install race.:    |            |                   |
| 44 | R254-78             | 01-102-0060,<br>01-102-0130,<br>1-633585,<br>254-78,<br>32-7790,<br>32-9580,<br>93-4813 | Tapered Bearing Cone          | 2          |                   |
| 45 | R253-117            | 253-117,<br>253-165                                                                     | Seal - Outer Triple Lip       | 2          |                   |
| 46 | R150674             |                                                                                         | Sleeve - Wear 3/4 Plated      | 2          |                   |
| 47 | R3296-15            | 116-7306,<br>32118-5,<br>32127-23,<br>32127-47,<br>3296-15                              | Locknut - 3/4-16 Nylon Jam    | 2          |                   |
| 48 | R1851               | 107-1997                                                                                | Fitting - Grease - Flush      | 2          |                   |
| 48 | RB-6783             |                                                                                         | Adapter - Needle Nose         | 1          |                   |
| 49 | R21-8430            | 21-8430                                                                                 | Bearing - Roller              | 2          |                   |
| 49 | R85-9970            | 85-9970                                                                                 | Bearing                       | 2          |                   |
| 50 | R150347T            |                                                                                         | Seal - Nonstick Lip           | 2          |                   |
| 51 | R150334A            |                                                                                         | Washer - Thrust SAE660 Bronze | 2          |                   |
| 52 | R150333             |                                                                                         | Washer - Flat Keyed Outer SS  | 2          |                   |
| 54 | R1503470            |                                                                                         | Seal - Inner Wiper            | 2          |                   |
| 55 | R1503230            |                                                                                         | Washer - Thrust Outer Keyed   | 2          |                   |
| 56 | R1503471            |                                                                                         | Washer - Thrust SAE660 Bronze | 2          |                   |

Rollers

|    | R&R<br>Part No. | OEM<br>Part No.                                                                                                                                | Description        | Qty <b>Order</b><br>Req <b>Quantity</b> |
|----|-----------------|------------------------------------------------------------------------------------------------------------------------------------------------|--------------------|-----------------------------------------|
| 57 | R302-5          | 21-6010,<br>302-11,<br>302-37,<br>302-47,<br>302-5,<br>302-57,<br>302-58,<br>302-6,<br>31-0300,<br>32-9660,<br>60-0800,<br>62-3880,<br>92-4181 | Fitting - Grease   | 2                                       |
| 58 | R500534         | 1-633585                                                                                                                                       | Bearing - with Cup | 2                                       |