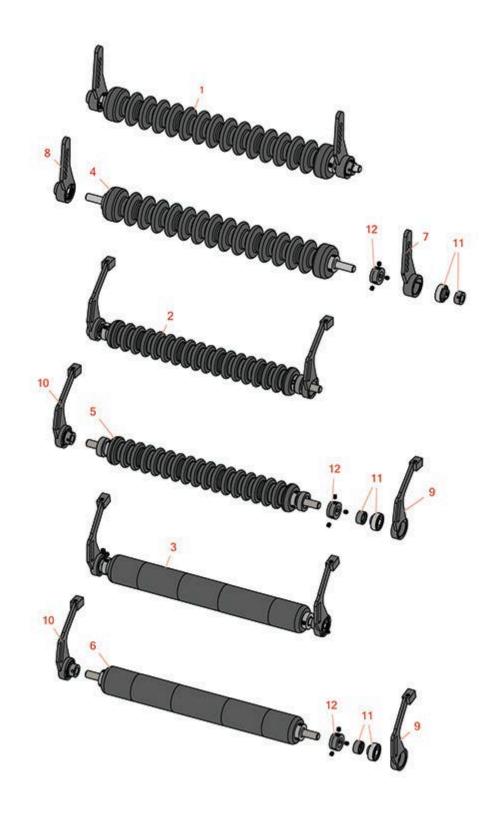

## **Replaces Toro Reelmaster 5400D Parts**

Cutting Unit - Model 03506 & 03509 Minuteman Roller System

|                                   | R&R<br>Part No.                                                                    | OEM<br>Part No. | Description                                                | Qty<br>Req | Order<br>Quantity |
|-----------------------------------|------------------------------------------------------------------------------------|-----------------|------------------------------------------------------------|------------|-------------------|
| Complete Minuteman Roller Systems |                                                                                    |                 |                                                            |            |                   |
| 1                                 | RMT1001                                                                            |                 | Minuteman Front Grooved Roller System                      | 0          |                   |
|                                   | Tech Note: Co                                                                      | mplete rolle    | er systems include roller and two brackets with bearings.: |            |                   |
| 2                                 | RMT1002                                                                            |                 | Minuteman Rear Grooved Roller System                       | 0          |                   |
|                                   | Tech Note: Complete roller systems include roller and two brackets with bearing    |                 |                                                            |            |                   |
| 3                                 | RMT1003                                                                            |                 | Minuteman Rear Smooth Roller System                        | 0          |                   |
|                                   | Tech Note: Complete roller systems include roller and two brackets with bearings.: |                 |                                                            |            |                   |
| Minuteman Rollers Only            |                                                                                    |                 |                                                            |            |                   |
| 4                                 | RM528                                                                              |                 | Minuteman Grooved Roller Only                              | 0          |                   |
|                                   | Tech Note: Use with Minuteman Roller Bracket System Only:                          |                 |                                                            |            |                   |
| 5                                 | RM519                                                                              |                 | Minuteman Grooved Roller Only                              | 0          |                   |
|                                   | Tech Note: Use with Minuteman Roller Bracket System Only:                          |                 |                                                            |            |                   |
| 6                                 | RM520                                                                              |                 | Minuteman Smooth Roller Only                               | 0          |                   |
|                                   | Tech Note: Use with Minuteman Roller Bracket System Only:                          |                 |                                                            |            |                   |
| Othe                              | r Parts Availa                                                                     | ble             |                                                            |            |                   |
| 7                                 | RT121                                                                              |                 | Bracket - Front LH                                         | 1          |                   |
| 8                                 | RT122                                                                              |                 | Bracket - Front RH                                         | 1          |                   |
| 9                                 | RT131                                                                              |                 | Bracket - Rear LH                                          | 1          |                   |
| 10                                | RTM132                                                                             |                 | Bracket - Rear RH                                          | 1          |                   |
| 11                                | RMMB157                                                                            |                 | Bearing w/Locking Collar                                   | 2          |                   |
| 12                                | RMM3                                                                               |                 | End Hub - 7/8 ID                                           | 2          |                   |
|                                   |                                                                                    |                 |                                                            |            |                   |