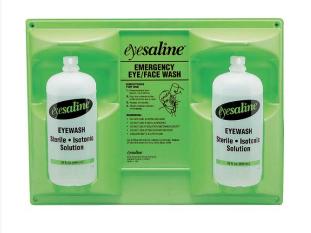

## **Double Eye Wash Station - 32 oz**

R462

## **Details**

Wall stations provide immediate flushing for the eye and face with a sterile, buffered, isotonic, saline solution and 24 month product shelf life. Single dose bottles to help prevent cross contamination. May be used instantly with twist off tab - no seals to remove and no leaking caps. Molded grip strips for easier handling. Extended flow nozzles. Easily mounted. 32 oz Bottles. English/Spanish.

- Double eye/face station
- Single dose bottles
- Extended flow nozzles
- Instruction in English and Spanish
- 32 oz bottles