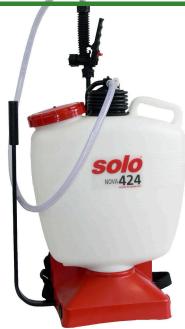

## **Details**

The 4-gallon Solo Nova 424 is ideal for basic spraying of fungicides, herbicides, insecticides and for approved plant protection chemicals. The internal piston pump system incorporates an effective mixing system by keeping the liquid in the tank constantly agitated. Features a 48in high-pressure hose, 28in unbreakable wand and shut-off valve assembly to provide excellent reach. The multi-pattern Speed Tip nozzle features jet stream, flat spray and full cone mist with just a turn of the dial. For reduced operator fatigue, the tank and base are designed to contour to your back and includes comfortable shoulder straps and carrying handle. 4 Gal.

- Internal Pump System with Agitation System
- Ideal for Basic Spraying and Approved Plant Protection Chemicals
- 28in Unbreakable Wand and Shut-off Valve Assembly
- 4 feet of High Pressure Hose
- Pump Leveer Position for Left or Right-hand Operation
- Contours to Your Back for Comfort
- Multi-pattern Spray Nozzle: Jet Stream, Flat Spray and Full Cone Mist
- 4 Gallon