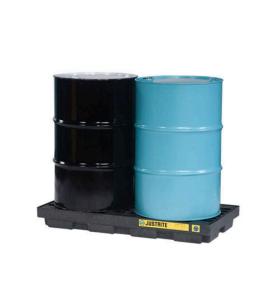

## 2 Drm Accum Cntr Eco RJ28655

## Details

Low-Profile EcoPolyBlend Accumulation Centers only measure 5-1/2" (140-mm) high for easy handling of drums. Made of recycled polyethylene, these accumulation centers are nearly impervious to chemicals, including acids and corrosives. Seamless construction eliminates leaks, making these ideal for drum filling and dispensing operations. Self-locating grates won't ride-up, and are removable for easy cleaning. Combine 2-, 4-, 6-, and 8-drum modular units to create your own customized system. Use the optional joining clips to firmly lock units together. Sumps remain separate and clips can be removed for easy repositioning.

Dirt hiding black accumulation centers are made from 100% recycled polyethylene

**Specifications** Manufacturer

Justrite