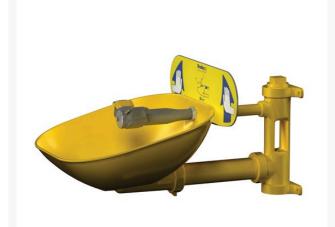

## Details

Provide eye and face protection with a gentle rinse to remove hazardous materials. Durable 10" wallmount ABS yellow plastic bowl with twin chromeplated brass spray heads are easily activated by a highly visible push handle. Spray heads feature flow control and pop-off dust covers. Impact and chemical resistant. Heavy gauge aluminum wall brackets. Easy mount. Use indoors or outdoors. Fits 1/2" water supply. Rustproof. Safety sign and inspection tag. Meets ANSI Z358.1-2004 standards.

- Fits 1/2" water supply
- Safety sign and inspection tag
- Gentle rinse removes hazardous materials
- Heavy gauge aluminum mounting brackets