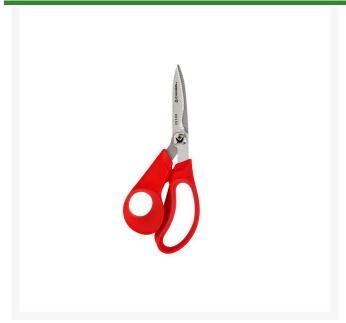

## **Corona Comfort Gel Floral Scissors**

RCFS3394

## **Details**

Floral garden scissors are designed for cutting an assortment of plants and flowers such as roses. The wavy, serrated 3in blade edges hold the stems while you are cutting, making clean cuts easy. The durable, stainless steel blades are resharpenable, separate for ease of cleaning, and will not rust. The scissors are very comfortable with soft, ergonomically-shaped Comfort Gel grips. 3in Blades.