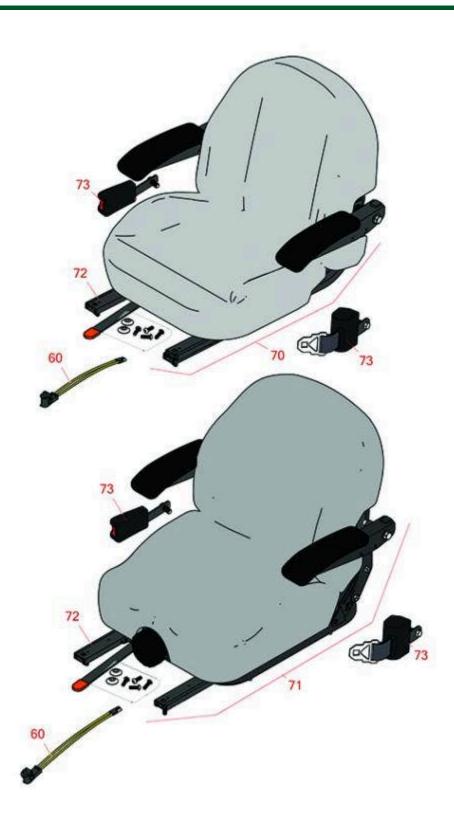

## **Replaces Exmark Lazer Z DS-Series Parts**

Zero-Turn Mower with 72in Deck - Model LZS902DKU72R00 Seat

|                                                  | R&R<br>Part No. | OEM<br>Part No.                                 | Description                                  | Qty<br>Req | Order<br>Quantity |
|--------------------------------------------------|-----------------|-------------------------------------------------|----------------------------------------------|------------|-------------------|
|                                                  |                 |                                                 |                                              |            |                   |
| 60                                               | R150229         | 82-2190                                         | Switch - Operator Presence                   | 1          |                   |
| 70                                               | R750205         | 116-4474,<br>126-1366,<br>126-5801,<br>126-8290 | Seat - Light Grey Deluxe w/Arms & Track Set  | 1          |                   |
| 71                                               | R750210         | 116-8912                                        | Seat - Light Grey Deluxe w/Arms w/Suspension | 1          |                   |
| Detail Description: INCL SUSPENSION & TRACK SET: |                 |                                                 |                                              |            |                   |
| 72                                               | R109-9801       | 109-9801                                        | Seat Track Set                               | 1          |                   |
| 73                                               | R109-9805       | 109-9805                                        | Seat Belt Kit                                | 1          |                   |