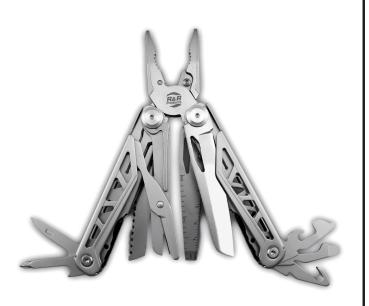

## MT300 Multi Tool RTLMT300

## Details

Full Locking Stainless Steel Muti-Tool includes: Needlenose pliers Regular Pliers Wire Cutter Knife Blade Scissors Multipourpose Cutter Bottle Operner with Flat Screwdriver Can opener with Flat Screwdriver Philips Screwdriver with Locking System Reamer Nail File Saw Keychain Attachment Carrying Case

- Stainless Steel Construction
- Durable Carrying case